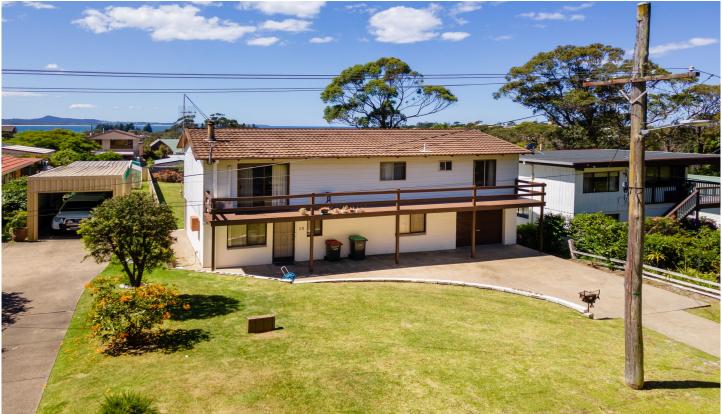

## 15 Bleakley Street Bermagui NSW

Positioned on a flat and secure 836 sqm parcel of land in a quiet and convenient part of town, this 2-story home is ready for its new owner to make their own. With a flexible floor plan and options for accommodation on either level, there is plenty of room for the whole family. Features include:

- 4 bright bedrooms with built in robes.
- 2 bathrooms (1 on each level)
- Open plan living/dining area opening onto the enclosed verandah.
- Original but well-maintained kitchen.
- Large double garage with drive through access to the rear yard.

Lifestyle wise, this property is very close to both the golf course and the dog friendly Beares Beach. A great

4 🚐 2 🟪 4 🗬

Land Size: 836 sqm

View : https://www.butterfieldproperty.com.au/sale/

nsw/eurobodalla-coast/bermagui/residential/