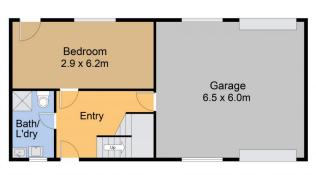

- 4 bright bedrooms with built in robes.
- 2 bathrooms (1 on each level)
- Open plan living/dining area opening onto the enclosed verandah.
- Original but well-maintained kitchen.
- Large double garage with drive through access to the rear yard.

house/7336815

Mick Butterfield (02) 6493 3444

Melisa Ashton (02) 6493 3444

Lower Level

Upper Level

Plan is not to scale. Measurements are approximate and should be used as a guide only.