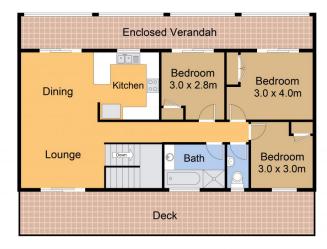

- 4 bright bedrooms with built in robes.
- 2 bathrooms (1 on each level)
- Open plan living/dining area opening onto the enclosed verandah.
- Original but well-maintained kitchen.
- Large double garage with drive through access to the rear yard.

house/7336815

Mick Butterfield (02) 6493 3444

Melisa Ashton (02) 6493 3444

Lower Level

Upper Level

Plan is not to scale. Measurements are approximate and should be used as a guide only.