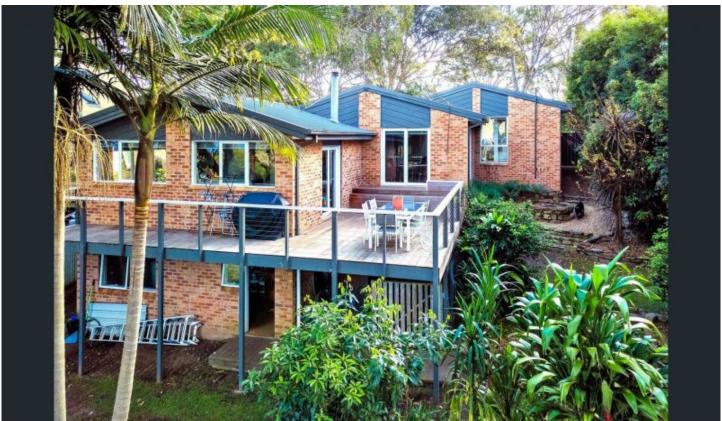

## 33 Flower Circuit Akolele NSW

Deceptively large brick home on quiet leafy street for lease. Recently renovated this property is ready for you to move in and enjoy.

- ? 3 Large bedrooms (main with ensuite). ? Open plan kitchen (new)/living/dining area.
- ? Second lounge room perfect for kids or a place to retreat to.
- ? New flooring throughout and freshly painted inside and out.
- ? Large east facing hardwood deck with filtered views to the ocean
- ? Double car port.
- ? Separate laundry and large storage room.
- Fenced and secure block, a well-behaved pet