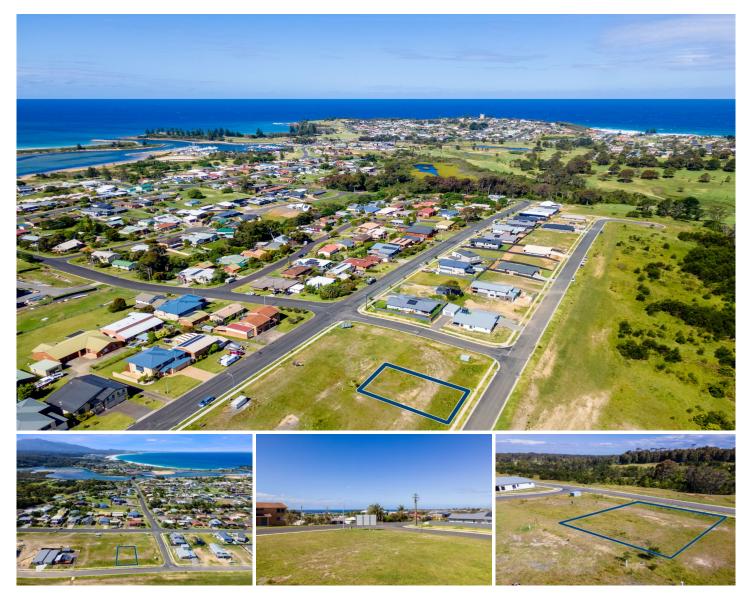

## 50 Song Lark Street Bermagui NSW

With a sunny north-south orientation and a convenient in town location, this 600sqm building block has all the services and is ready for its new owner to build on. Located in the Sapphire Cove estate with great proximity to the golf course, beaches and town amenity this block represents a low fuss option for someone looking to secure their piece of Bermagui.

An opportunity to secure an attractive parcel of land at an approachable price point with multiple development opportunities in the vibrant township of Bermagui.

Type : Land

Land Size : 600 sqm View : https://ww