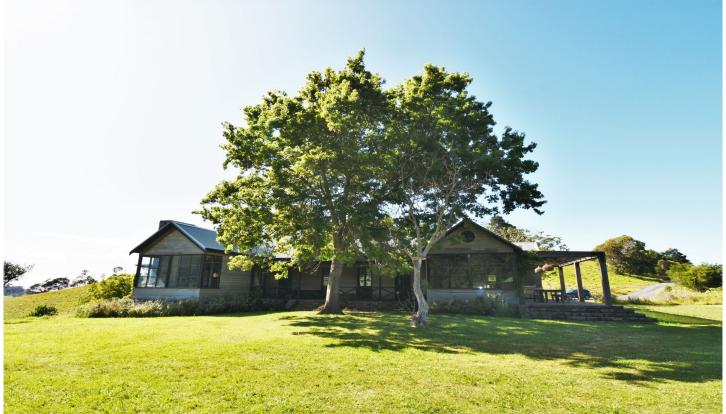

## Tilba Tilba

Superbly appointed and modernised historical farmhouse, set on 120 lush acres at the base of Mount Gulaga, with sweeping views of the surrounding national parks and farmland.

This fully furnished and impressive Tilba Tilba residence is conveniently located equidistant from town centres in Narooma and Bermagui, and only a 5-minute drive to the historical Tilba town and its highly regarded Primary School, nearby pristine beaches, and local restaurants and markets.

This unique high-end and dignified 4-bedroom, 3-bathroom architecturally-designed home offers a rare combination of the NSW Sapphire Coast's sought after rural/coastal

4 🛌 3 🖳

Type : House Land Size : 120 Acres