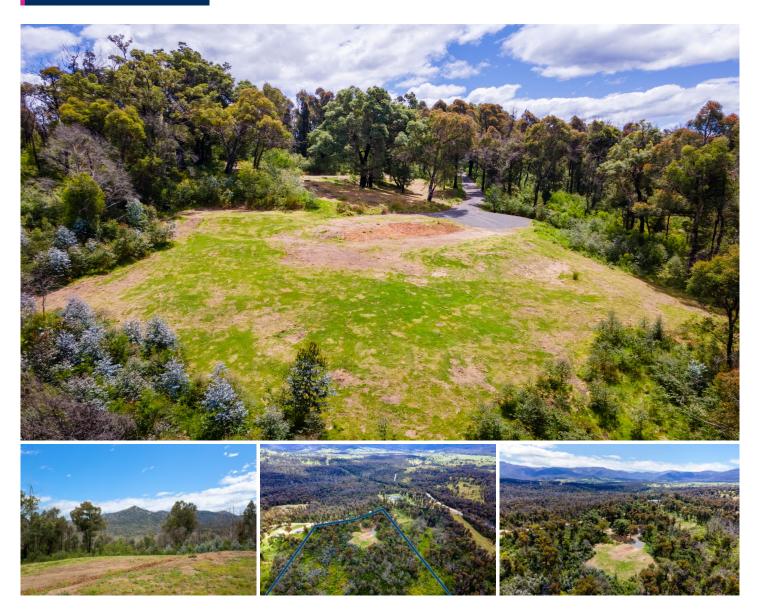

## **25 Murrabrine Forest Road Yowrie NSW**

With a picturesque outlook and convenient all vehicle access, this 20-acre parcel of land affords its owner a retreat that is both totally private yet convenient to town and beaches. Upon arrival it is apparent that this is a special place with bountiful wildlife and areas ripe for exploration. Features include:

- Dwelling entitlement meaning you can build your forever home.

- Power available at the block.
- New all-weather driveway.
- Several level areas ideal for your all required infrastructure.
- Stunning views to the Mt. Dumpling Ranges.