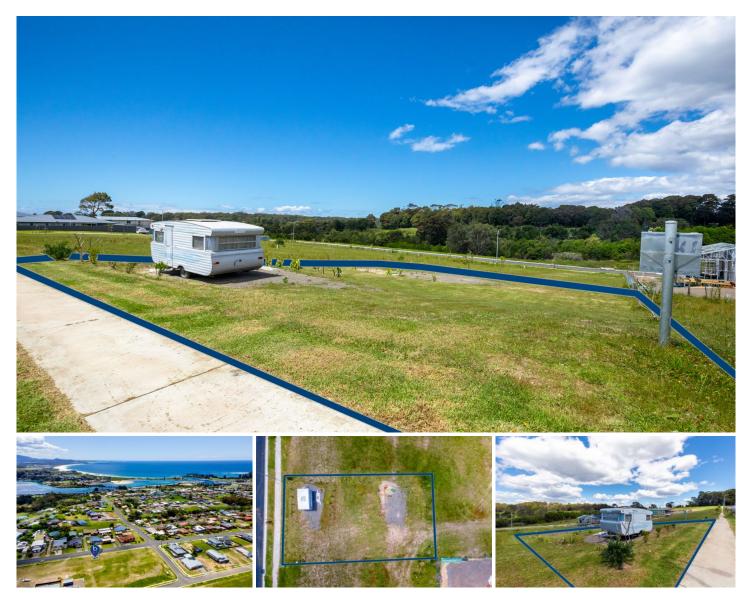

## 24 Parbery Avenue Bermagui NSW

With an elevated, north facing position and views to the ocean from a second story, this 600sqm building block is fully connected and ready for its new owner to build their dream home. Located at the top of the Sapphire Cove estate on an established street and convenient to town facilities there is a lot to like.

## Features include:

- Water, sewer and power all connected.
- Sunny north facing aspect.

- Medium density zoning meaning you can build a duplex if you desire (plans available).

- Some landscaping completed with 2 level pads ideal for a caravan to use in the interim.