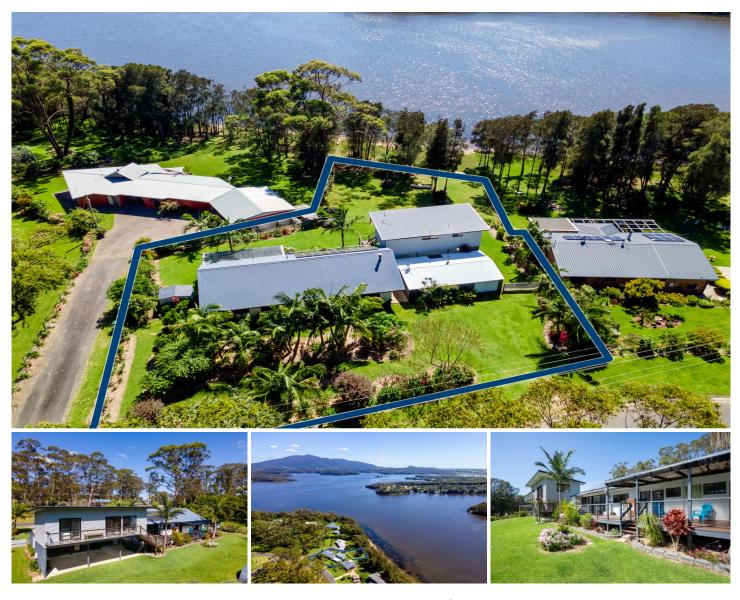

## 76 Fairhaven Point Way Wallaga Lake NSW

Set on the shoreline of Wallaga Lake, this spacious and stylish, North facing property offers its owner the best in coastal living. With the beach a short walk away, plenty of space on the near half acre of land and flat easy access to the lake itself, this offering is sure to appeal. Features include:

- 5 x bright bedrooms ensuring plenty of accommodation for everyone.

- Open plan living, kitchen and dining area opening onto a stunning North facing deck with views of the lake.

- 3 x updated and attractive bathrooms.

- Separate master wing with living area, bedrooms, ensuite and private deck.

- A detached shed perfect for storage or use as a man cave.