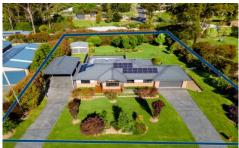

## 26 Endeavour Drive Wallaga Lake NSW

Located in the prestigious Fairhaven area of Wallaga Lake, this property comes with the lot.

Set on a large (2145m2) 1/2 acre park like parcel of land, this as new home is the perfect family or retirement home.

In a quiet street, a short walk to the lake and close to the beach, the spacious 3 bedroom single-story home features:

- Hardwood floors in main living areas
- Tasteful, neutral colour schemes throughout
- Outstanding entertaining areas including solar heated in ground pool