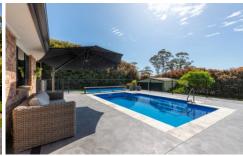

In a quiet street, a short walk to the lake and close to the beach, the spacious 3 bedroom single-story home features:

- Hardwood floors in main living areas
- Tasteful, neutral colour schemes throughout
- Outstanding entertaining areas including solar heated in ground pool

overlooking the private, established gardens with covered paved entertaining

area adjoining the pool and living rooms

For full version visit the website

3 📭 2 🖺 6 🗬

Type : House Land Size: 2145 sqm

View : https://www.butterfieldproperty.com.au/sale/