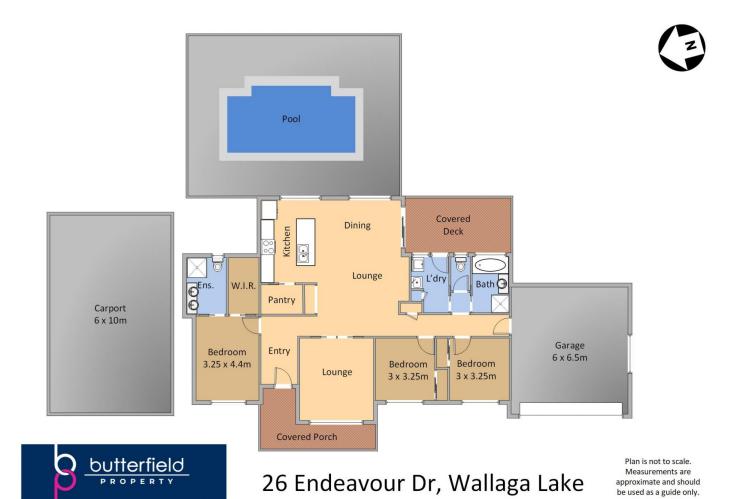

## 26 Endeavour Drive Wallaga Lake NSW

Located in the prestigious Fairhaven area of Wallaga Lake, this property comes with the lot.

Set on a large (2145m2) 1/2 acre park like parcel of land, this as new home is the perfect family or retirement home.

In a quiet street, a short walk to the lake and close to the beach, the spacious 3 bedroom single-story home features:

- Hardwood floors in main living areas
- Tasteful, neutral colour schemes throughout
- Outstanding entertaining areas including solar heated in ground pool

overlooking the private, established gardens with covered paved entertaining

area adjoining the pool and living rooms

For full version visit the website

3 📭 2 🖺 6 🗬

Type : House Land Size: 2145 sqm

View : https://www.butterfieldproperty.com.au/sale/