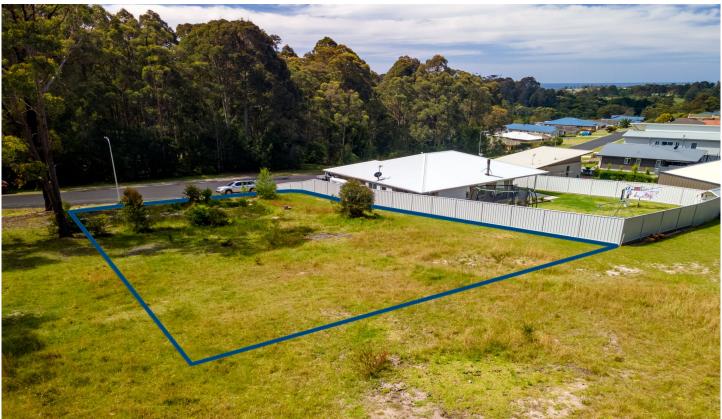

## 36 Ocean View Drive Bermagui NSW

With a leafy, north facing outlook and potential for ocean views, this generous building block in Bermagui Heights is ready for its next owner to start building their forever home. Nicely elevated and in a quiet residential area close to town, this parcel of land sets the stage for its next owner to develop and make their own. Features include:

- Spacious 840sqm (R2 zoning) of gently sloping, north facing land.
- Water connected with power and sewerage ready to go
- Variety of development opportunities including duplex or house with granny flat.
- Fully cleared and ready to build.
- Approved DA in place for a dwelling.