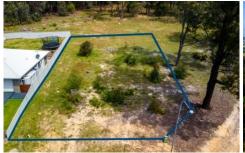

## 36 Ocean View Drive Bermagui NSW

With a leafy, north facing outlook and potential for ocean views, this generous building block in Bermagui Heights is ready for its next owner to start building their forever home. Nicely elevated and in a quiet residential area close to town, this parcel of land sets the stage for its next owner to develop and make their own. Features include:

- Spacious 840sqm (R2 zoning) of gently sloping, north facing land.
- Water connected with power and sewerage ready to go
- Variety of development opportunities including duplex or house with granny flat.
- Fully cleared and ready to build.
- Approved DA in place for a dwelling.