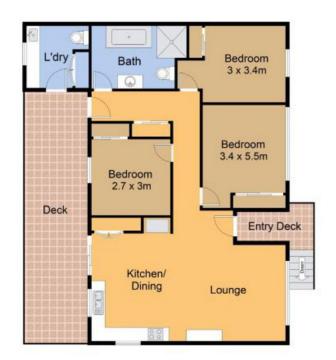

## 25 Mill Street Bermagui NSW

With only a short walk to shops, beaches and the middle of town this restored weatherboard cottage is both tasteful and move in ready. Located on the popular Mill Street this property is full of character, charm and convenience. Features of the home include:

- 3 Bright bedrooms with built in robes.
- Open plan living/kitchen and dining area that opens onto the large rear deck perfect for entertaining.
- Renovated bathroom with free standing bath and custom cabinetry.
- Separate (updated) laundry with second toilet.
- Original hardwood floors throughout the home.
- Restored and painted inside and out.
- Large detached double bay shed + studio space at the

For full version visit the website

Shed

25 Mill St, Bermagui

Measurements are approximate and should be used as a guide only.