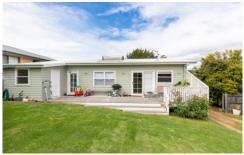

- 3 Bright bedrooms with built in robes.
- Open plan living/kitchen and dining area that opens onto the large rear deck perfect for entertaining.
- Renovated bathroom with free standing bath and custom cabinetry.
- Separate (updated) laundry with second toilet.
- Original hardwood floors throughout the home.
- Restored and painted inside and out.
- Large detached double bay shed + studio space at the