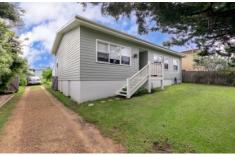

- 3 Bright bedrooms with built in robes.
- Open plan living/kitchen and dining area that opens onto the large rear deck perfect for entertaining.
- Renovated bathroom with free standing bath and custom cabinetry.
- Separate (updated) laundry with second toilet.
- Original hardwood floors throughout the home.
- Restored and painted inside and out.
- Large detached double bay shed + studio space at the