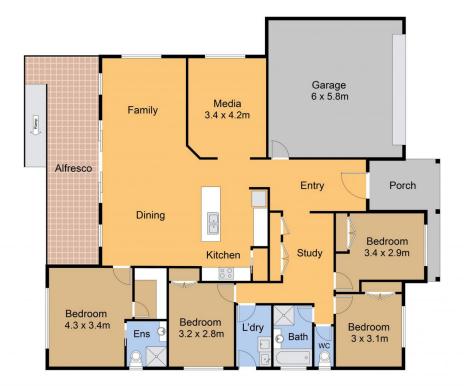

## 61 Ocean View Drive Bermagui NSW

Positioned on a sunny and spacious 1,114 sqm parcel of land this modern family home has plenty of room for everyone and everything. Convenient to town and adjacent to the golf course this property offers its owner a convenient and quiet lifestyle. Features of the home include:

- 4 Good sized bedrooms all with built in robes.
- 2 bright and modern bathrooms.
- Large open plan living, kitchen and dining area opening onto the generous rear deck.
- Contemporary kitchen with island bench and quality appliances.
- Separate media room and study perfect for absorbing extra guests.

Melisa Ashton (02) 6493 3444

61 Ocean View Drive, Ocean View

Plan is not to scale. Measurements are approximate and should be used as a guide only.