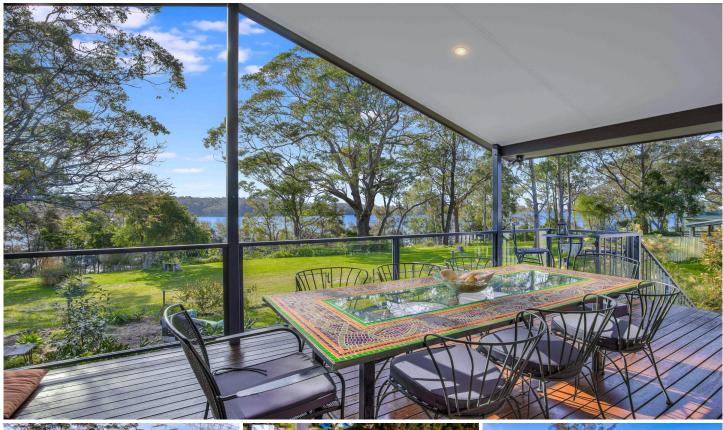

## 10 Fairhaven Point Way Wallaga Lake NSW

Positioned near the end of prestigious Fairhaven Point, offering peace & privacy, this stylish home will surely impress. Situated in a quiet position with a desirable North-West aspect and views across the lake, you'll feel at home the moment you walk in.

Situated on a low maintenance 594m2 residential block and backing onto lakefront reserve, features include -

- 2 bedrooms, main with ensuite & walk-in robe
- Light-filled open plan living area with blackbutt timber flooring
- Large entertaining deck with beautiful views of Wallaga Lake
- R/C air conditioning in living
- Single lock up garage through carport
- Lake access, across the reserve, from the back gate