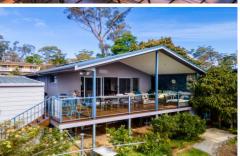

## 10 Fairhaven Point Way Wallaga Lake NSW

Positioned near the end of prestigious Fairhaven Point, offering peace & privacy, this stylish home will surely impress. Situated in a quiet position with a desirable North-West aspect and views across the lake, you'll feel at home the moment you walk in.

Situated on a low maintenance 594m2 residential block and backing onto lakefront reserve, features include -

- 2 bedrooms, main with ensuite & walk-in robe
- Light-filled open plan living area with blackbutt timber flooring
- Large entertaining deck with beautiful views of Wallaga Lake
- R/C air conditioning in living
- Single lock up garage through carport
- Lake access, across the reserve, from the back gate