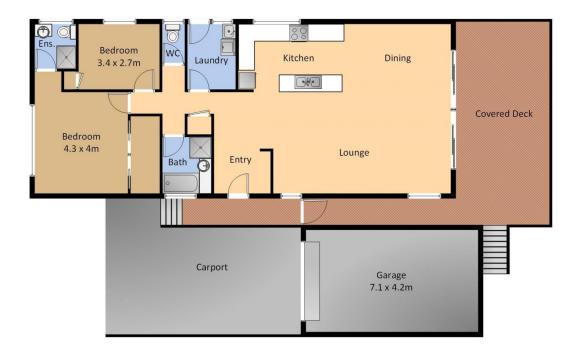

## 10 Fairhaven Point Way Wallaga Lake NSW

Positioned near the end of prestigious Fairhaven Point, offering peace & privacy, this stylish home will surely impress. Situated in a quiet position with a desirable North-West aspect and views across the lake, you'll feel at home the moment you walk in.

Situated on a low maintenance 594m2 residential block and backing onto lakefront reserve, features include -

- 2 bedrooms, main with ensuite & walk-in robe
- Light-filled open plan living area with blackbutt timber flooring
- Large entertaining deck with beautiful views of Wallaga Lake
- R/C air conditioning in living
- Single lock up garage through carport
- Lake access, across the reserve, from the back gate

## 10 Fairhaven Point Way Wallaga Lake

Measurements are approximate and should be used as a guide only.