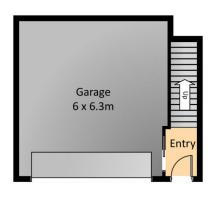

## bench.

- Large deck overlooking the nature area and perfect for entertaining.
- Double lock up garage with internal access.

3 🚑 2 🚔 2 😭

Land Size : 565 sqm

View: https://www.butterfieldproperty.com.au/sale/

## Lower Level

12 Blue Wren Pl, Bermagui

Measurements are approximate and should be used as a guide only.