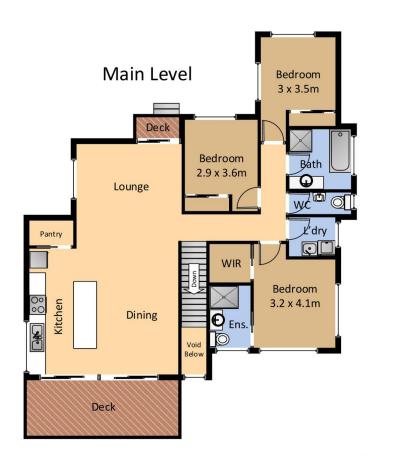

## 12 Blue Wren Place Bermagui NSW

Positioned high in the popular Blue Wren Place this brand new constructed home has both style and functionality. With open plan living spaces and tasteful finishes this home is sure to tick a lot of boxes.

## Features include:

- 3 large and bright bedrooms with built in robes. Master with walk in.
- 2 Modern bathrooms with quality fittings.
- Open plan living and dining area.
- Stunning kitchen with stainless steel appliances and huge island

## bench.

- Large deck overlooking the nature area and perfect for entertaining.
- Double lock up garage with internal access.

3 🚑 2 🚔 2 😭

Land Size : 565 sqm

View: https://www.butterfieldproperty.com.au/sale/