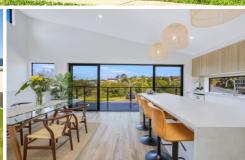

## Features include:

- 3 large and bright bedrooms with built in robes. Master with walk in.
- 2 Modern bathrooms with quality fittings.
- Open plan living and dining area.
- Stunning kitchen with stainless steel appliances and huge island

## bench.

- Large deck overlooking the nature area and perfect for entertaining.
- Double lock up garage with internal access.

3 🚑 2 🚔 2 😭

Land Size : 565 sqm

View: https://www.butterfieldproperty.com.au/sale/