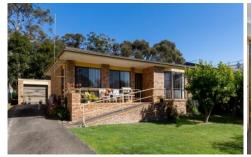

## 29 Fairhaven Point Way Wallaga Lake NSW

Situated on a low-maintenance block (607m2), this North facing, neat & tidy home has plenty to offer. Downsizing? Enjoy the easy-care living this home affords. First home buyer? At an affordable entry point into the attractive Fairhaven area and with potential to add value, this one will tick boxes.

Light & bright in a sunny position, features include -

- 2 spacious bedrooms (with B/in robes),
- Combined living & dining opening to the recently updated kitchen
- Front verandah with easy ramp access
- Detached single lock-up garage
- Fully-fenced garden with lake glimpses