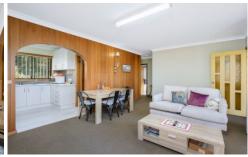

Light & bright in a sunny position, features include -

- 2 spacious bedrooms (with B/in robes),
- Combined living & dining opening to the recently updated kitchen
- Front verandah with easy ramp access
- Detached single lock-up garage
- Fully-fenced garden with lake glimpses