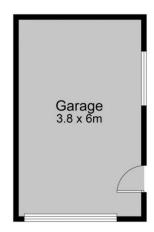

Light & bright in a sunny position, features include -

- 2 spacious bedrooms (with B/in robes),
- Combined living & dining opening to the recently updated kitchen
- Front verandah with easy ramp access
- Detached single lock-up garage
- Fully-fenced garden with lake glimpses

## 29 Fairhaven Point Way, Wallaga Lake

Measurements are approximate and should be used as a guide only.