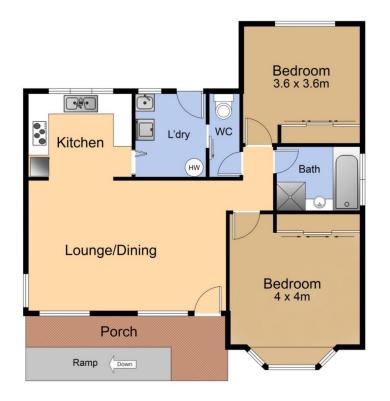

## 29 Fairhaven Point Way Wallaga Lake NSW

Situated on a low-maintenance block (607m2), this North facing, neat & tidy home has plenty to offer. Downsizing? Enjoy the easy-care living this home affords. First home buyer? At an affordable entry point into the attractive Fairhaven area and with potential to add value, this one will tick boxes.

Light & bright in a sunny position, features include -

- 2 spacious bedrooms (with B/in robes),
- Combined living & dining opening to the recently updated kitchen
- Front verandah with easy ramp access
- Detached single lock-up garage
- Fully-fenced garden with lake glimpses

## 29 Fairhaven Point Way, Wallaga Lake

Measurements are approximate and should be used as a guide only.