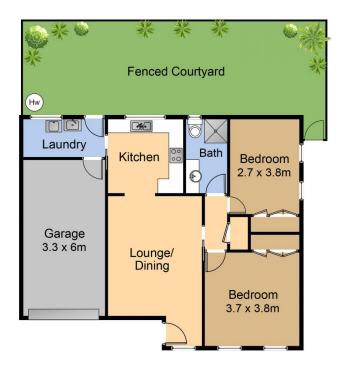

## 1/3 Tuross Lane Bermagui NSW

Adjoining the golf course and a level walk to all town facilities and beaches, this low maintenance, brick villa is ideal for a single or couple. Features include:

- 2 good sized bedrooms with built-in robes
- Open plan living area adjoining a large kitchen.
- Separate laundry and lock up garage with internal access.
- Secure rear yard ideal for keeping a pet or for use as an entertaining area.

Inside the property has been freshly painted, new carpets have been laid throughout and new window coverings added. An opportunity to secure an easy care brick and tile home with nothing needed to be done in the middle of the Bermagui township.

## 1/3 Tuross Lane, Bermagui

Measurements are approximate and should be used as a guide only.