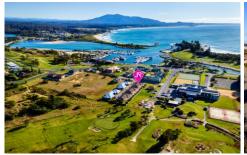

## 1/3 Tuross Lane Bermagui NSW

Adjoining the golf course and a level walk to all town facilities and beaches, this low maintenance, brick villa is ideal for a single or couple. Features include:

- 2 good sized bedrooms with built-in robes
- Open plan living area adjoining a large kitchen.
- Separate laundry and lock up garage with internal access.
- Secure rear yard ideal for keeping a pet or for use as an entertaining area.