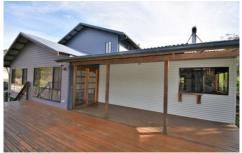

- timber-lined cathedral ceilings with north facing windows
- 2 separate living areas slow combustion and gas heater
- 3 bedrooms all with Built in robes
- sunny, timber kitchen
- large main bedroom retreat with ensuite on first floor
- spacious decks at front and rear
- separate studio with shower, sink and detached toilet room
- Undercover BBQ area
- extensive underhouse storage including carport
- school bus stop nearby