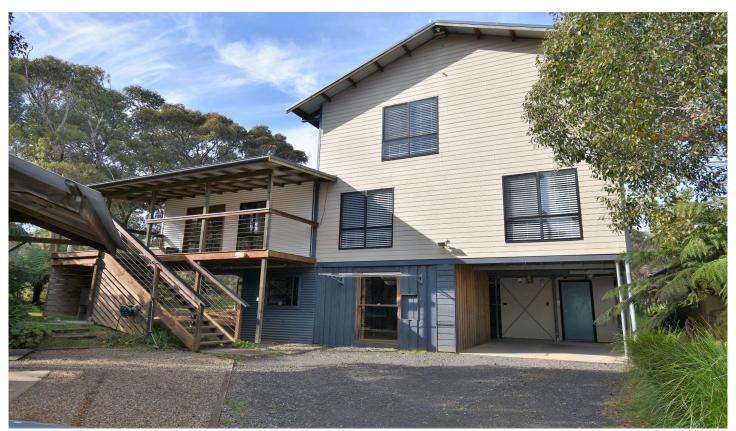

## 116 Fairhaven Point Way Wallaga Lake NSW

Located in the Fairhaven area at Wallaga Lake, this spacious home would suit families or couples. Set in attractive low-maintenance native gardens and features:

- timber-lined cathedral ceilings with north facing windows
- 2 separate living areas slow combustion and gas heater
- 3 bedrooms all with Built in robes
- sunny, timber kitchen
- large main bedroom retreat with ensuite on first floor
- spacious decks at front and rear
- separate studio with shower, sink and detached toilet room
- Undercover BBQ area
- extensive underhouse storage including carport
- school bus stop nearby