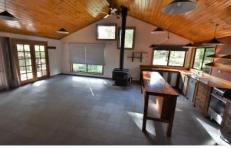

- timber-lined cathedral ceilings with north facing windows
- 2 separate living areas slow combustion and gas heater
- 3 bedrooms all with Built in robes
- sunny, timber kitchen
- large main bedroom retreat with ensuite on first floor
- spacious decks at front and rear
- separate studio with shower, sink and detached toilet room
- Undercover BBQ area
- extensive underhouse storage including carport
- school bus stop nearby