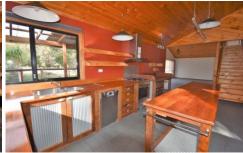

- timber-lined cathedral ceilings with north facing windows
- 2 separate living areas slow combustion and gas heater
- 3 bedrooms all with Built in robes
- sunny, timber kitchen
- large main bedroom retreat with ensuite on first floor
- spacious decks at front and rear
- separate studio with shower, sink and detached toilet room
- Undercover BBQ area
- extensive underhouse storage including carport
- school bus stop nearby