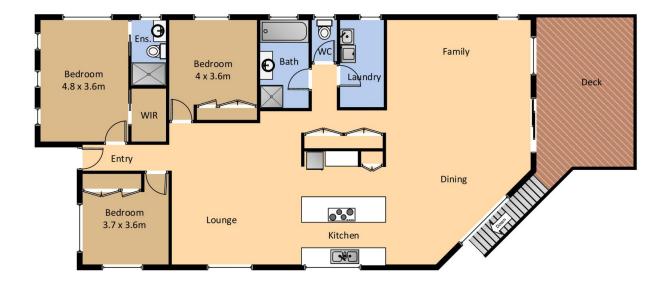

- 3 large, bright bedrooms with wardrobes.
- 2 bathrooms (ensuite to main).
- Bright and airy open plan living areas.
- Modern galley kitchen with quality appliances.
- Large north facing deck perfect for entertaining.
- 3 bay shed affording plenty of storage.

## 53 Ocean View Dr, Bermagui

Measurements are approximate and should be used as a guide only.