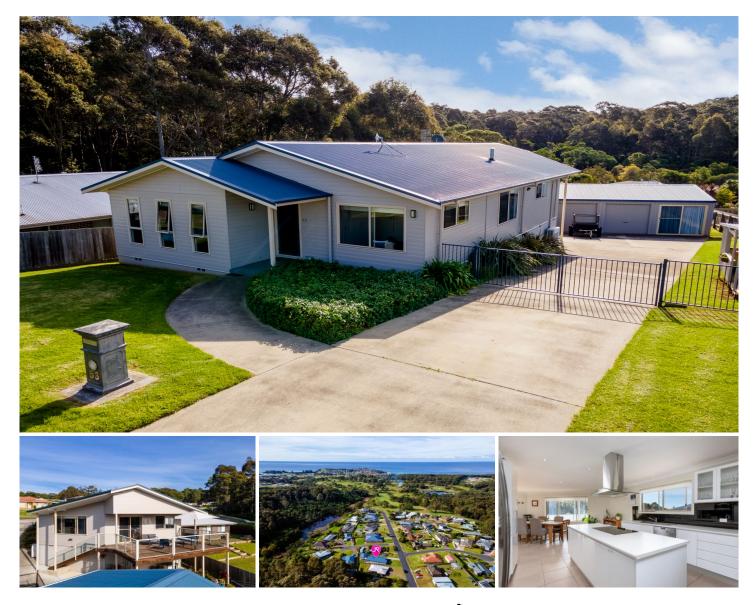

## 53 Ocean View Drive Bermagui NSW

Located in the quiet and popular Bermagui Heights, this modern, architecturally designed family home is ready for its new owner to enjoy. Set on a large 811sqm parcel of land, there is plenty of room for all the toys the coastal lifestyle could possibly demand. Features of this property include:

- 3 large, bright bedrooms with wardrobes.
- 2 bathrooms (ensuite to main).
- Bright and airy open plan living areas.
- Modern galley kitchen with quality appliances.
- Large north facing deck perfect for entertaining.
- 3 bay shed affording plenty of storage.

## 3 🎮 2 🚔 6 🚘

| Г | y | р | е |  |  | 5 | House |
|---|---|---|---|--|--|---|-------|
|   |   |   |   |  |  |   |       |

Land Size : 811 sqm View : https://ww

- : https://www.butterfieldproperty.com.au/sale/ nsw/eurobodalla-coast/bermagui/residential/
- house/7037628