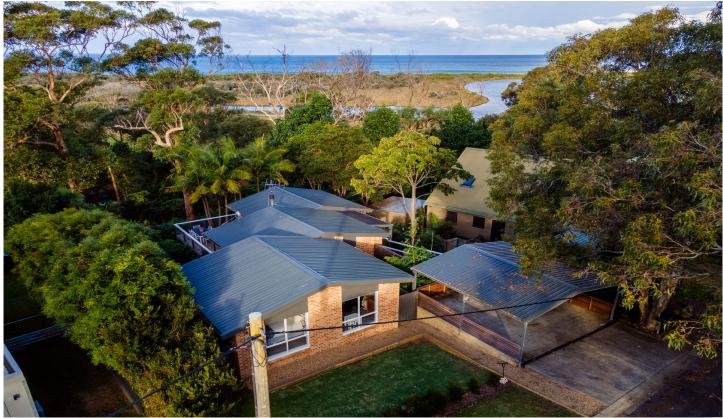

## 33 Flower Circuit Akolele NSW

Set in the quiet and leafy locality of Akolele this character filled and deceptively large brick home is sure to impress. Recently renovated inside and out the property is ready for its new owner to enjoy. The brick house has an attractive and modern split-level design and set on a fenced and secure 689 sqm parcel of land. Other features include:

- ? 3 Large bedrooms (main with ensuite).
- ? Open plan kitchen (new)/living/dining area.
- ? Second lounge room perfect for kids or a place to retreat to.
- ? New flooring throughout and freshly painted inside and out.
- ? Large east facing hardwood deck with filtered views to the ocean
- ? Double car port.
- ? Separate laundry and large storage room.