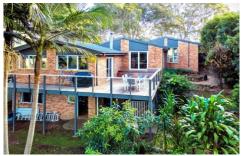

## 33 Flower Circuit Akolele NSW

Set in the quiet and leafy locality of Akolele this character filled and deceptively large brick home is sure to impress. Recently renovated inside and out the property is ready for its new owner to enjoy. The brick house has an attractive and modern split-level design and set on a fenced and secure 689 sqm parcel of land. Other features include:

- ? 3 Large bedrooms (main with ensuite).
- ? Open plan kitchen (new)/living/dining area.
- ? Second lounge room perfect for kids or a place to retreat to.
- ? New flooring throughout and freshly painted inside and out.
- ? Large east facing hardwood deck with filtered views to the ocean
- ? Double car port.
- ? Separate laundry and large storage room.