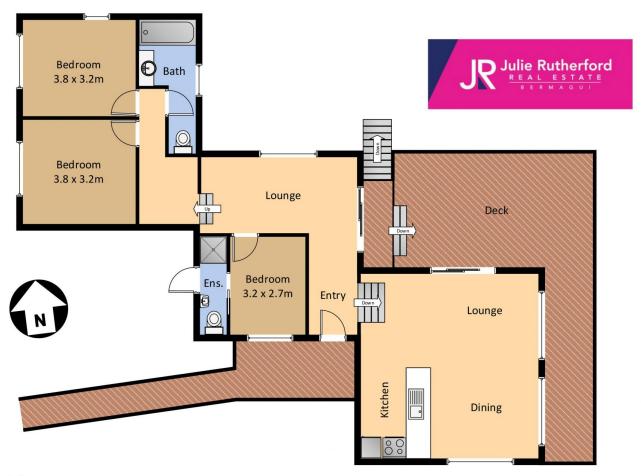

## 33 Flower Circuit Akolele NSW

Set in the quiet and leafy locality of Akolele this character filled and deceptively large brick home is sure to impress. Recently renovated inside and out the property is ready for its new owner to enjoy. The brick house has an attractive and modern split-level design and set on a fenced and secure 689 sqm parcel of land. Other features include:

- ? 3 Large bedrooms (main with ensuite).
- ? Open plan kitchen (new)/living/dining area.
- ? Second lounge room perfect for kids or a place to retreat to.
- ? New flooring throughout and freshly painted inside and out.
- ? Large east facing hardwood deck with filtered views to the ocean
- ? Double car port.
- ? Separate laundry and large storage room.

3 🕮 2 🟪 2 🚘

Land Size: 689 sqm

View: https://www.butterfieldproperty.com.au/sale/

nsw/eurobodalla-coast/akolele/residential/h

ouse/7033732

Mick Butterfield (02) 6493 3444

Melisa Ashton (02) 6493 3444

Plan is not to scale. Measurements are approximate and should be used as a guide only.