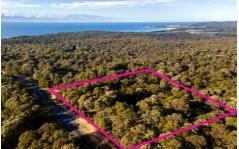

## 3388 Tathra - Bermagui Road Barragga Bay NSW

Set in leafy and desirable Barragga Bay on a private 10-acre parcel of land, this 3-bedroom home is one of a kind. Recently renovated inside and out there is nothing for the new owner to do except move in and enjoy this stunning location. Features of the property include:

For full version visit the website

3 📭 1 🖺 3 🗬

Type : Acreage/Semi-Rural

Land Size: 40000 sqm

View : https://www.butterfieldproperty.com.au/sale/ nsw/eurobodalla-coast/barragga-bay/reside

ntial/acreagesemirural/7020255