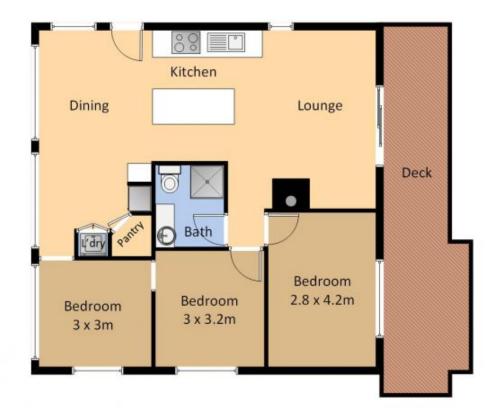

## 3388 Tathra - Bermagui Road Barragga Bay NSW

Set in leafy and desirable Barragga Bay on a private 10-acre parcel of land, this 3-bedroom home is one of a kind. Recently renovated inside and out there is nothing for the new owner to do except move in and enjoy this stunning location. Features of the property include:

- New kitchen with beautiful finishes.
- 3 bedrooms making the most of the properties bush setting.
- Open plan living area opening onto a large east facing deck.
- New cork flooring in the entry/kitchen area.
- New roof and freshly painted inside and out.
- New carport.
- A dam providing water security for the gardens.

## 3388 Tathra Bermagui Rd Barraga Bay

Measurements are approximate and should be used as a guide only.