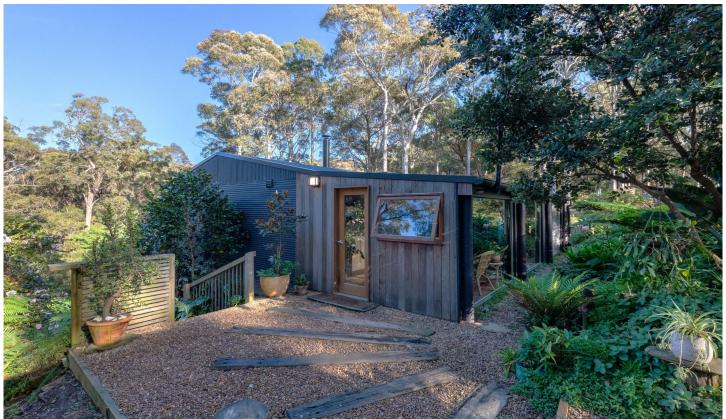

## 3388 Tathra - Bermagui Road Barragga Bay NSW

Set in leafy and desirable Barragga Bay on a private 10-acre parcel of land, this 3-bedroom home is one of a kind. Recently renovated inside and out there is nothing for the new owner to do except move in and enjoy this stunning location. Features of the property include:

- New kitchen with beautiful finishes.
- 3 bedrooms making the most of the properties bush setting.
- Open plan living area opening onto a large east facing deck.
- New cork flooring in the entry/kitchen area.
- New roof and freshly painted inside and out.
- New carport.
- A dam providing water security for the gardens.