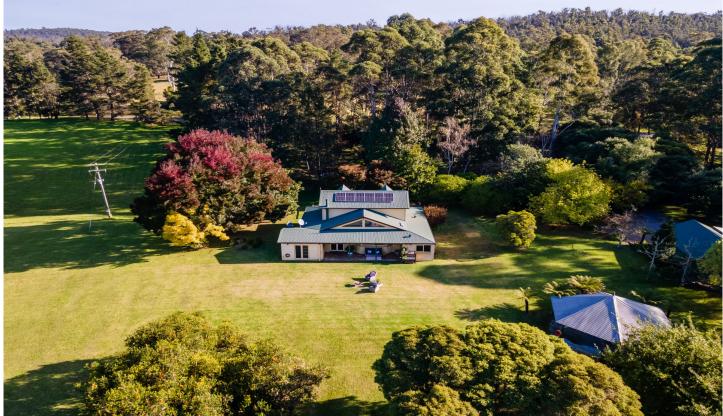

## 120 Dignams Creek Road Dignams Creek NSW

Located in the pristine and stunning Dignams Creek valley, in the foothills of Gulaga mountain, this is an attractive and desirable lifestyle property for couples and/or families. With approx 900 metres of creek frontage and a large proportion of cleared pasture land, this 7.1 ha property is the perfect place to live the rural dream. Accessed from a sealed road only 15 minutes to Bermagui beaches, historic villages of Tilba and Cobargo and within commuting distance of Narooma and Bega, the property comprises:

- charming and immaculately-presented 3 bedroom home
- raked ceilings and Clerestory windows providing all day natural light
- spacious kitchen with separate walk in pantry, gas range and dishwasher

For full version visit the website