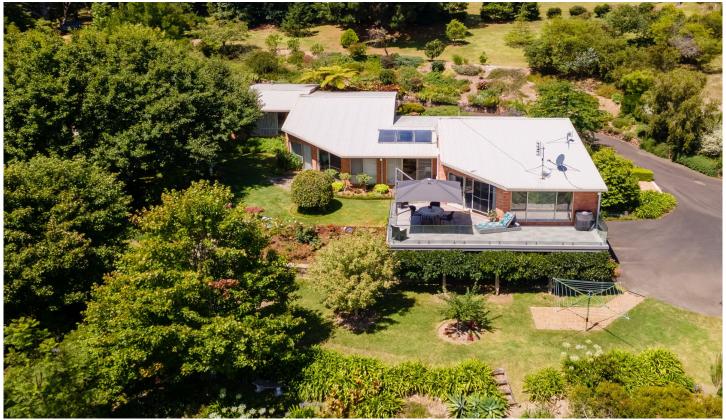

## 22 Nutleys Creek Road Bermagui NSW

Overlooking Bermagui river, this property offers the privacy of a 5100m2 block and the convenience of a town location. Set in established and beautiful gardens, the house is accessed from a bitumen driveway, surrounded by landscaped and established grounds.

The split level-designed home is built to the highest standards and includes:

- 3 spacious bedrooms plus study, ideal for home office
- Main bed & study with under floor heating
- 2nd and 3rd bedrooms and bathroom in a separate wing ideal for guest and extra family members
- Separate formal and informal living areas
- Large double garage and workshop space with internal