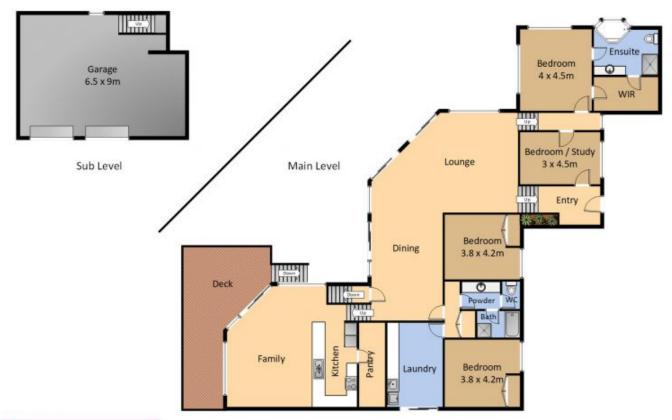

## 22 Nutleys Creek Road Bermagui NSW

Overlooking Bermagui river, this property offers the privacy of a 5100m2 block and the convenience of a town location. Set in established and beautiful gardens, the house is accessed from a bitumen driveway, surrounded by landscaped and established grounds.

The split level-designed home is built to the highest standards and includes:

- 3 spacious bedrooms plus study, ideal for home office
- Main bed & study with under floor heating
- 2nd and 3rd bedrooms and bathroom in a separate wing ideal for guest and extra family members
- Separate formal and informal living areas
- Large double garage and workshop space with internal

## 22 Nutleys Creek Rd, Bermagui

Measurements are approximate and should be used as a guide only.