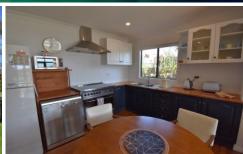

- 2 Good sized bedrooms with a converted sleep out offering a third room for accommodation.
- 2 bespoke bathrooms with quality fittings.
- Open plan living, kitchen and dining area with views of the Bermagui River.
- Quality, near new custom built kitchen.
- Original hardwood timber floors throughout.