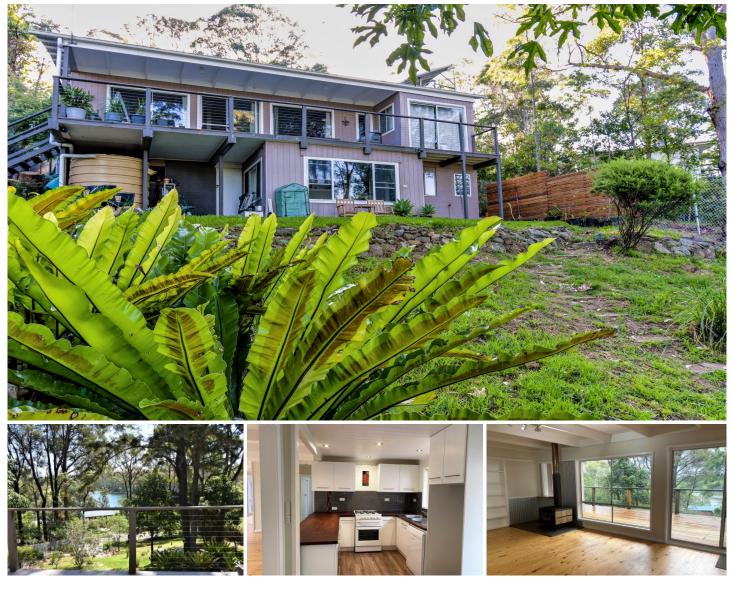

## 312 Bermagui Road Akolele NSW

A wonderful place to live and enjoy this quiet, coastal lifestyle - 20 minutes to Narooma and 12 minutes to Bermagui.

The floor plan provides for 2 to 3 bedrooms with main living areas, kitchen and bathroom on entry level - living rooms opening to large, tiled terrace - and separate bedroom and bathroom on ground floor with separate access. Separate lock up garage

## 2 🛤 2 🚔 3 🚘

Type : House

View : https://www.butterfieldproperty.com.au/lease/nsw /eurobodalla-coast/akolele/residential/house/695 2380

**Kylie McGill**