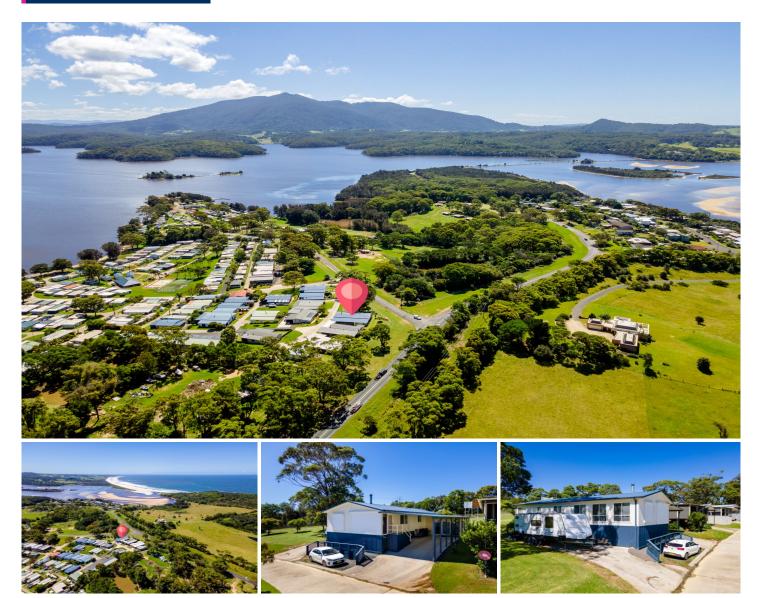

## 2 Zoe Place Wallaga Lake NSW

Overlooking Wallaga Lake and out to Gulaga this generously appointed home offers plenty of bang for your buck. Situated in the over 55's village at the Ingenia Holiday Park this property is perfect for the buyer looking for a low maintenance lifestyle in a great community. Features include:

- Open plan living areas adjoining a well-appointed kitchen.

- 3 large bedrooms all with built in robes and ensuite to main.

- 2 Bright and modern bathrooms.

- Second living area perfect for kids or guests.
- Plenty of parking for boats, vehicles or a caravan.