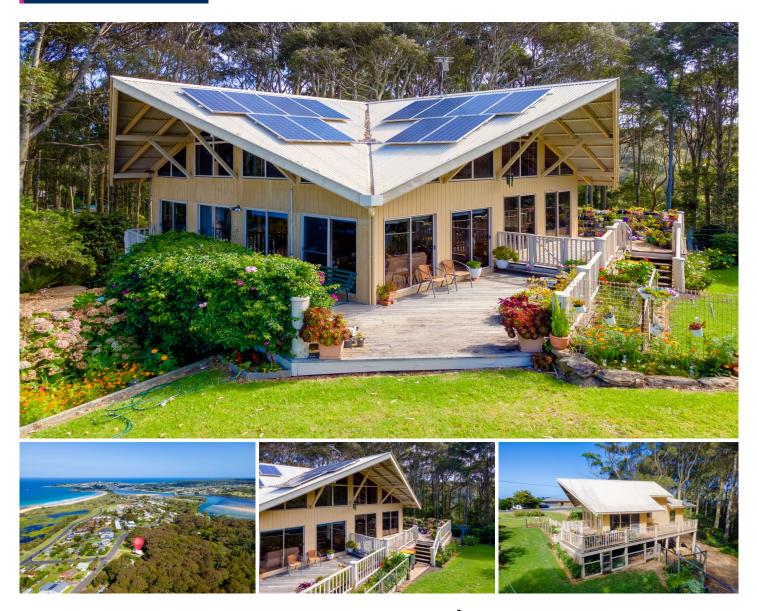

## 48 George Street Bermagui NSW

One of the most unique home designs in town that is perfectly suited to this huge block of 5921m2 (nearly 1.5 acres). Architect-designed to capture the winter sun and summer sea breezes, this home is flooded with natural light all year round. Combining convenient in town features and facilities (All town services) with attractive and private outlook through the spotted gums and established covered vege gardens, chook pens and orchard. Only minutes walk to local school and beautiful beaches, the property includes:

- Split level design with separate living areas and central kitchen,

- Timber floor boards throughout
- As new stainless steel range and dishwasher

For full version visit the website

## 2 🛤 2 🚔 5 🚘

| I | y | p | е |          | : | House |
|---|---|---|---|----------|---|-------|
|   |   |   |   | <b>•</b> |   | 5001  |

- Land Size : 5921 sqm
  - • 0921 Sqiii

: https://www.butterfieldproperty.com.au/sale/ nsw/eurobodalla-coast/bermagui/residential/ house/6881145