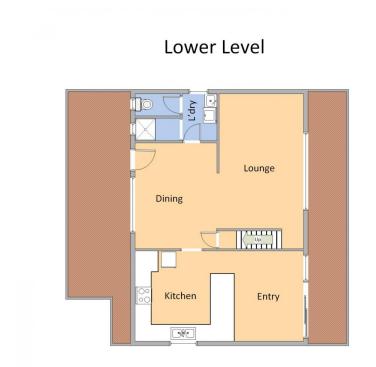

Set amongst quality homes in friendly, leafy а neighbourhood, the property includes:

- 4 bedrooms - 2 with direct access to the sunny north-facing deck.