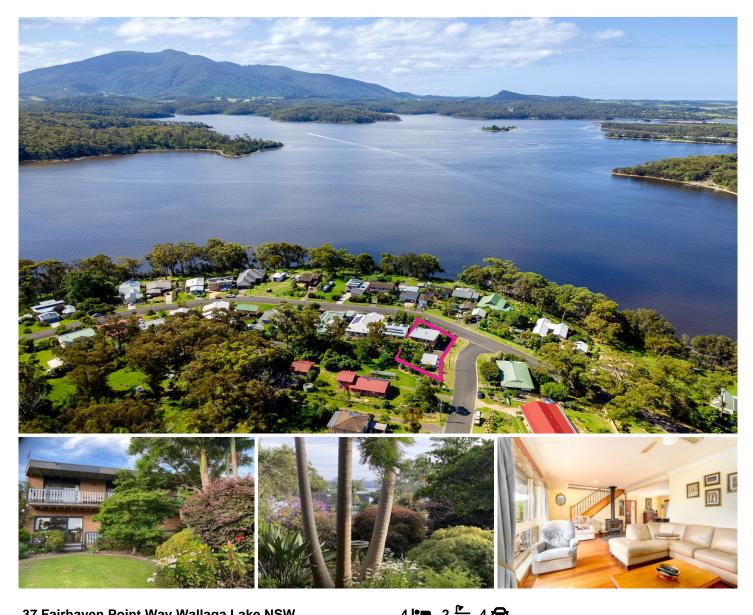

## 37 Fairhaven Point Way Wallaga Lake NSW

Located in the popular and tightly held Fairhaven area at Wallaga Lake, this property is deceivingly spacious and set in semi-tropical, lush and low-maintenance gardens.

Offering 4 bedrooms and multiple living areas, there is room here for most families as well as couples (and their guests). Filtered views of Wallaga lake and little Gulaga add to the coastal ambience with dog friendly Haywards beach within a 20 minute walk and the lake reserve at the end of the street.

Set amongst quality homes in friendly, leafy а neighbourhood, the property includes:

- 4 bedrooms - 2 with direct access to the sunny north-facing deck.