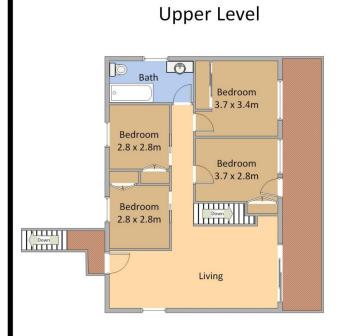

Set amongst quality homes in friendly, leafy а neighbourhood, the property includes:

- 4 bedrooms - 2 with direct access to the sunny north-facing deck.