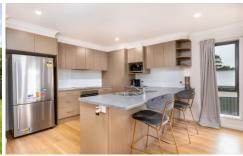

- 3 good sized bedrooms with robes (main with ensuite and walk in robe).
- 2 modern and bright bathrooms.
- Near new kitchen with quality appliances.
- An open plan living area off of the kitchen with defined living and dining spaces.
- Rear covered patio are perfect for entertaining.