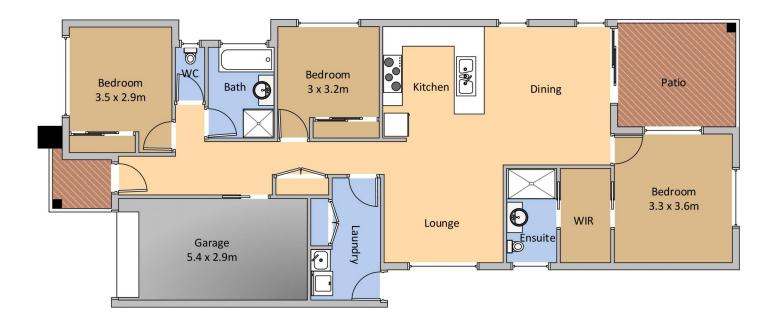

## 62 Parbery Ave Avenue Bermagui NSW

Conveniently located and nothing to do, this near new home is ready for its new owner to enjoy. Positioned on a fully fenced and easy care 600sqm block this home affords its owner a low maintenance lifestyle on the edge of the golf course. Features include:

- 3 good sized bedrooms with robes (main with ensuite and walk in robe).
- 2 modern and bright bathrooms.
- Near new kitchen with quality appliances.
- An open plan living area off of the kitchen with defined living and dining spaces.
- Rear covered patio are perfect for entertaining.

## 62 Parbery Ave Bermagui

Measurements are approximate and should be used as a guide only.