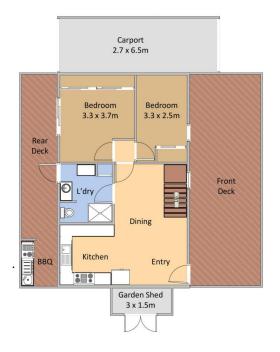

## 25 Keating Drive Bermagui NSW

Located on Keating headland, with extensive northerly views, this property is the place to live forever or buy now for holidays and occasional rentals. In an elevated position on a generous 638.6 sqm block, the house features:

- 3 bedrooms, all with built in robes and 2 with direct access to outdoor areas
- Modern kitchen with bifold windows opening to BBQ area
- Bathrooms on each level
- Sunny aspect and views of the coastline, ocean and mountain from most rooms
- Large carport with extra storage
- Front and rear deck areas for comfortable outdoor living all year round.
- Established gardens for privacy

## **Upper Level**

25 Keating Drive Bermagui

Plan is not to scale. Measurements are approximate and should be used as a guide only.