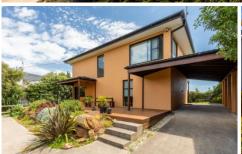

## 25 Keating Drive Bermagui NSW

Located on Keating headland, with extensive northerly views, this property is the place to live forever or buy now for holidays and occasional rentals. In an elevated position on a generous 638.6 sqm block, the house features:

- 3 bedrooms, all with built in robes and 2 with direct access to outdoor areas
- Modern kitchen with bifold windows opening to BBQ area
- Bathrooms on each level
- Sunny aspect and views of the coastline, ocean and mountain from most rooms
- Large carport with extra storage
- Front and rear deck areas for comfortable outdoor living all year round.
- Established gardens for privacy