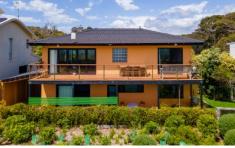

## 25 Keating Drive Bermagui NSW

Located on Keating headland, with extensive northerly views, this property is the place to live forever or buy now for holidays and occasional rentals. In an elevated position on a generous 638.6 sqm block, the house features:

- 3 bedrooms, all with built in robes and 2 with direct access to outdoor areas
- Modern kitchen with bifold windows opening to BBQ area
- Bathrooms on each level
- Sunny aspect and views of the coastline, ocean and mountain from most rooms
- Large carport with extra storage
- Front and rear deck areas for comfortable outdoor living all year round.
- Established gardens for privacy