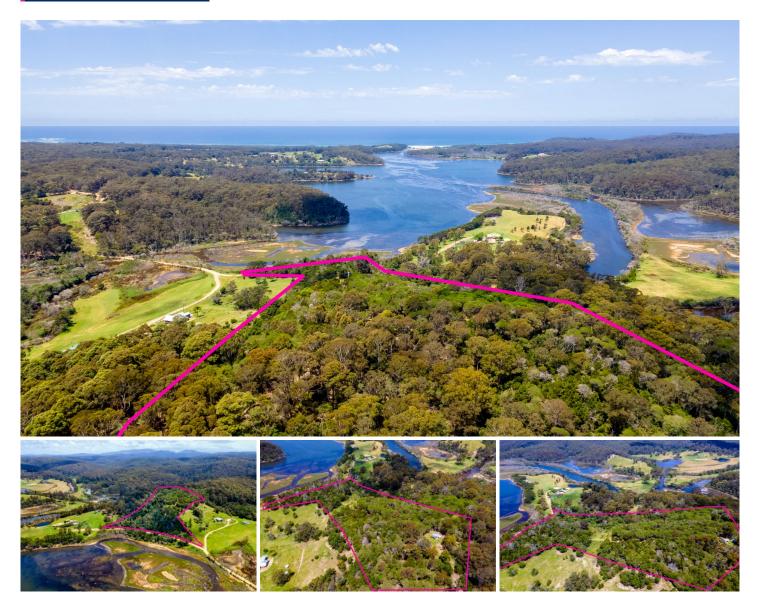

## Lot 4 Head Of Cuttagee Road Cuttagee NSW

With plenty of privacy and direct access to Lake Cuttagee this 7-acre parcel of land is one of a kind. Held by the current owners for over 3 decades these blocks very rarely present themselves to the open market. Features include:

- Dwelling entitlement/building envelope.
- Power available for connection.
- Amazing east facing views over the lake to the ocean beyond.
- Existing caravan and shed for temporary accommodation.
- Council maintained road to the front gate.

An opportunity to secure a once in a generation block conveniently located close to Bermagui and all its services and attractions.

For full version visit the website

Type : Rural Land Size : 28800 sqm

View: https://www.butterfieldproperty.com.au/sale/