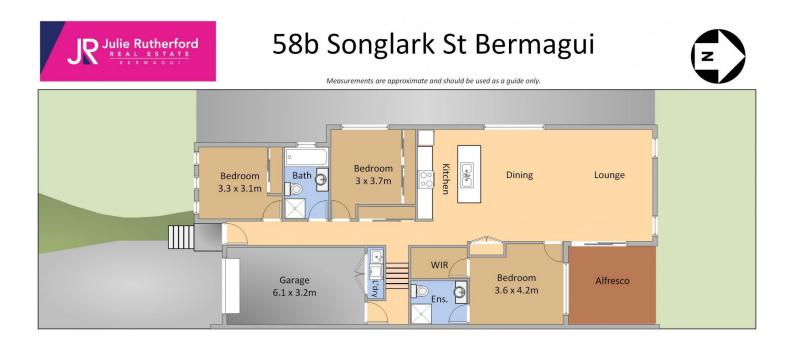

## 58B Songlark Street Bermagui NSW

Proposed and soon to commence construction, this is an opportunity to secure an affordable, new and modern home in the beautiful Bermagui township.

Located in the Sapphire Cove development close to Golf Course and town facilities, these proposed homes offer:

- 3 bedrooms
- Main bedroom with ensuite and walk in robe,
- 2.7 metre ceilings
- 165m2 including garage and outdoor living area.
- 2 bathrooms, main with bath
- North facing living rooms and al fresco living area
- Single lock up garage
- Turn key ready Includes driveways, all landscaping, turf and fencing