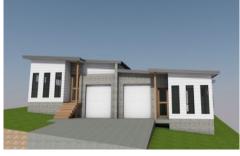

## 58B Songlark Street Bermagui NSW

Proposed and soon to commence construction, this is an opportunity to secure an affordable, new and modern home in the beautiful Bermagui township.

Located in the Sapphire Cove development close to Golf Course and town facilities, these proposed homes offer:

- 3 bedrooms
- Main bedroom with ensuite and walk in robe,
- 2.7 metre ceilings
- 165m2 including garage and outdoor living area.
- 2 bathrooms, main with bath
- North facing living rooms and al fresco living area
- Single lock up garage
- Turn key ready Includes driveways, all landscaping, turf and fencing