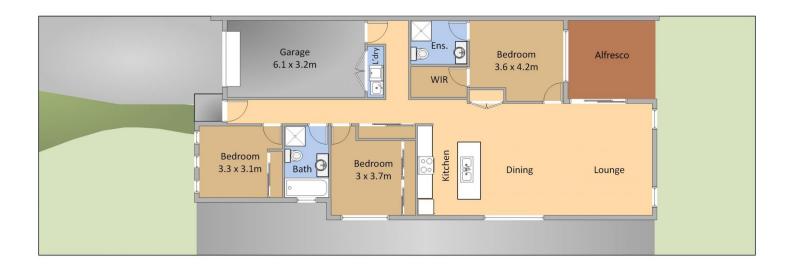

## 58B Songlark Street Bermagui NSW

Proposed and soon to commence construction, this is an opportunity to secure an affordable, new and modern home in the beautiful Bermagui township.

Located in the Sapphire Cove development close to Golf Course and town facilities, these proposed homes offer:

- 3 bedrooms
- Main bedroom with ensuite and walk in robe,
- 2.7 metre ceilings
- 165m2 including garage and outdoor living area.
- 2 bathrooms, main with bath
- North facing living rooms and al fresco living area
- Single lock up garage
- Turn key ready Includes driveways, all landscaping, turf and fencing

## 58a Songlark St Bermagui

Measurements are approximate and should be used as a guide only.