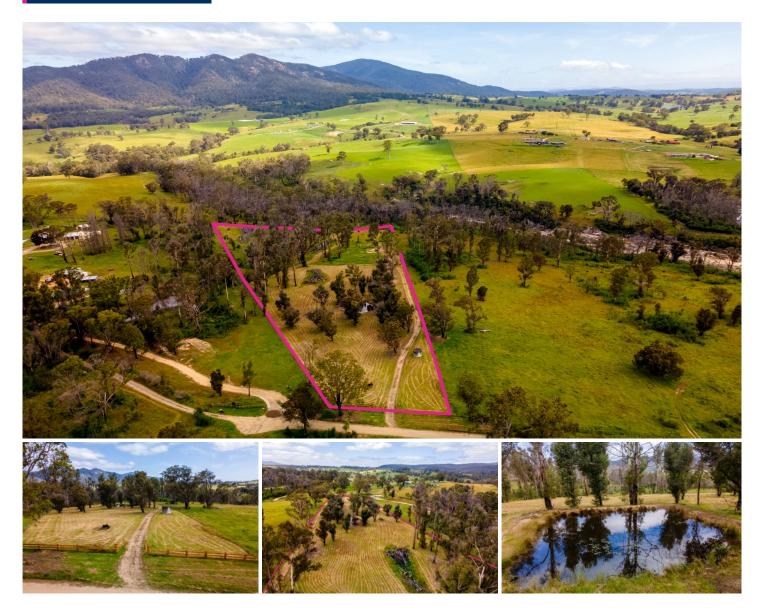

## 42 Orient Street Quaama NSW

Cleared, fenced and ready for you to build. Set on the edge of Quaama Village this property affords its owner the convenience of village life alongside the privacy of rural living.

With one large dam and the majority of the land cleared the property is ready for your tree change dream. Positioned perfectly halfway between the beaches of Bermagui and the services of Bega. Type : Rural

Land Size : 33000 sqm View : https://www

: https://www.butterfieldproperty.com.au/sale/ nsw/far-south-coast/quaama/residential/rura l/6789416

Mick Butterfield (02) 6493 3444