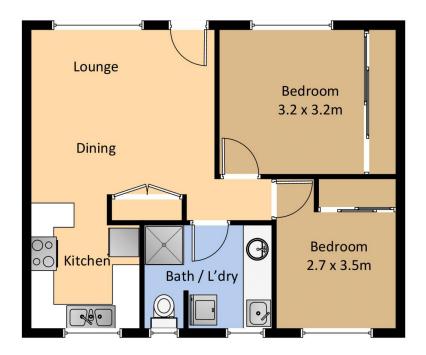

## 7/120-122 Lamont Street Bermagui NSW

This centrally located and recently updated unit is well positioned and makes an ideal base for holidays, investment or permanent living. With river views and plenty of natural light, this property offers a lot at an affordable price point. Features Include:

- 2 Good sized bedrooms with built in robes.
- Large and bright bathroom with combined laundry.
- Good sized living/kitchen/dining area.
- Updated kitchen gas cooking.
- Freshly pained inside.

A bright second storey walking distance to everything in town at an ever diminishing price point. This one won't last long.

Measurements are approximate and should be used as a guide only.