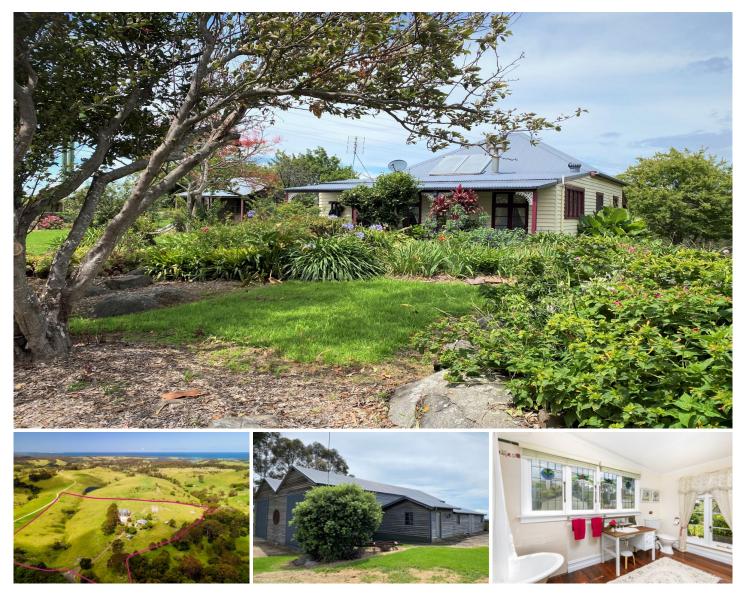

## 46 Punkalla Road Central Tilba NSW

It's all in the name. What could be more pleasant than living here? 7 ha (17 Acres) of lush Tilba farmland, located on the outskirts of historic Central Tilba village. Elevated and with views over rolling farmland to the ocean, this property offers the romance and history of a life we used to live. 120 year old weatherboard cottage, fruit trees, vegetable gardens, rich basalt soil and quaint, rustic outbuildings. Plus, a huge timber shed - built adjoining the old dairy and offering multiple uses.

Special features include:

- Charming 3 bedroom cottage with front and rear verandahs

- Stained glass and embossed windows

For full version visit the website