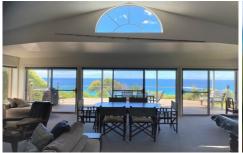

- Spacious rooms with high ceilings throughout and cathedral ceiling in living areas.
- Large open living rooms adjoining the partially covered deck
- Uninterrupted, stunning coastline and ocean views
- Private stairway to the golden sands of the beach
- 4 large bedrooms including extra large main bedroom with ensuite
- Workshop and storage areas adjoining the large double