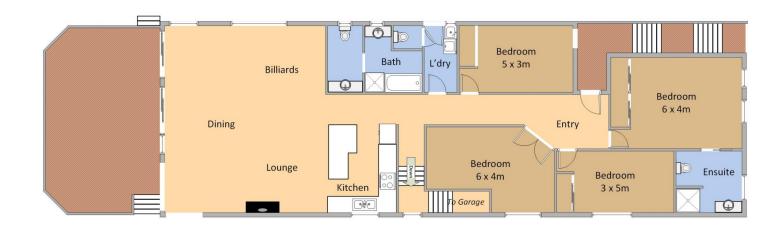

- Spacious rooms with high ceilings throughout and cathedral ceiling in living areas.
- Large open living rooms adjoining the partially covered deck
- Uninterrupted, stunning coastline and ocean views
- Private stairway to the golden sands of the beach
- 4 large bedrooms including extra large main bedroom with ensuite
- Workshop and storage areas adjoining the large double

## 65 Bunga St Bermagui

Measurements are approximate and should be used as a guide only.