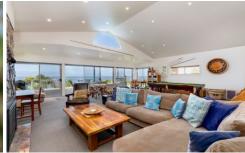

- Spacious rooms with high ceilings throughout and cathedral ceiling in living areas.
- Large open living rooms adjoining the partially covered deck
- Uninterrupted, stunning coastline and ocean views
- Private stairway to the golden sands of the beach
- 4 large bedrooms including extra large main bedroom with ensuite
- Workshop and storage areas adjoining the large double