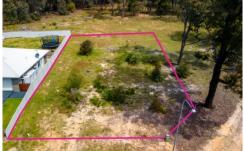

## 36 Ocean View Drive Bermagui NSW

Elevated, fully-serviced block in quiet residential area of Bermagui Heights. Large (840m2) block with attractive treed outlook, potential for distant ocean views and situated on the edge of town, close to Golf Course.

The current owner has plans approved for an individually designed 2 bedroom solar-passive home with verandah on 2 sides and separate carport. Town water has been connected and all other utilities are available. Willing to negotiate transfer of the development approval and use of the plans to the new owner for additional fee.