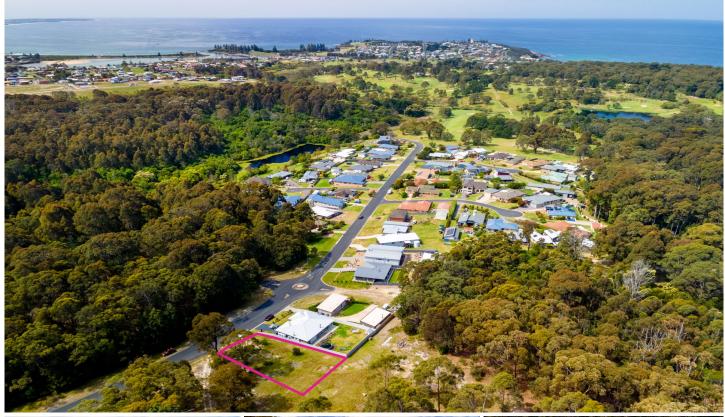

## 36 Ocean View Drive Bermagui NSW

Elevated, fully-serviced block in quiet residential area of Bermagui Heights. Large (840m2) block with attractive treed outlook, potential for distant ocean views and situated on the edge of town, close to Golf Course.

One of the few remaining affordable opportunities to secure a spacious block in this desirable, residential area.

Type : Land Land Size : 840 sqm

View : https://www.butterfieldproperty.com.au/sale/

nsw/eurobodalla-coast/bermagui/residential/