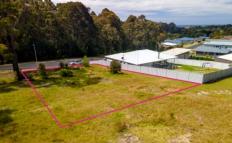

## 36 Ocean View Drive Bermagui NSW

Elevated, fully-serviced block in quiet residential area of Bermagui Heights. Large (840m2) block with attractive treed outlook, potential for distant ocean views and situated on the edge of town, close to Golf Course.

The current owner has plans approved for an individually designed 2 bedroom solar-passive home with verandah on 2 sides and separate carport. Town water has been connected and all other utilities are available. Willing to negotiate transfer of the development approval and use of the plans to the new owner for additional fee.