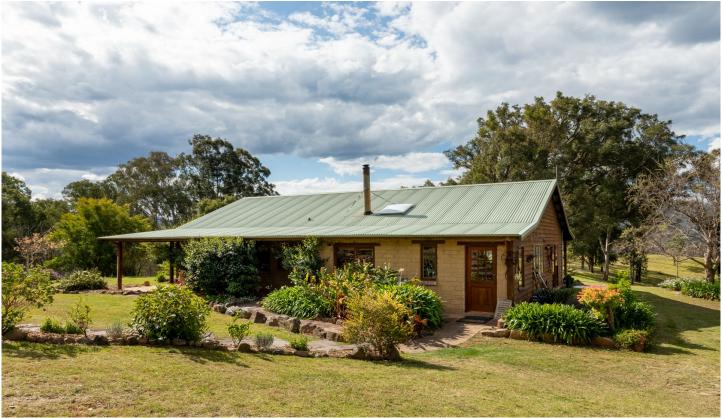

## 1495 Upper Brogo Road Brogo NSW

From the moment you arrive you know you are in a place where the troubles of the world no longer seem to apply. A private and secluded escape full of wildlife and offering a diverse range of lifestyle opportunities. With an elevated and sunny aspect, this well-built mud brick home on 117-acres of land with Brogo River frontage is sure to impress. Features include:

- Open plan living, kitchen and dining area with high cathedral ceilings.
- 3 generous bedrooms with built in robes.
- Country style bathroom with separate toilet and laundry.
- Large north facing deck, perfect for entertaining.
- Double bay car port with storage area.
- Quality solar system with large battery bank (no mains