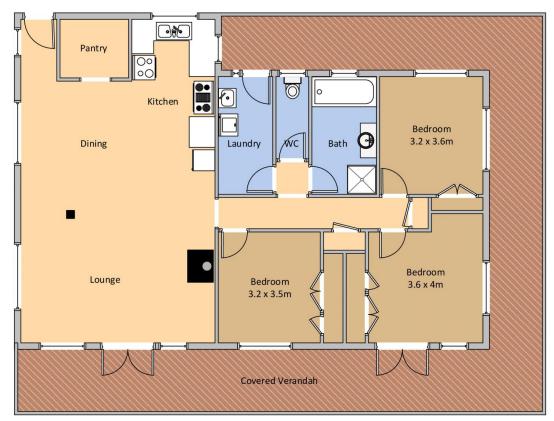

- Open plan living, kitchen and dining area with high cathedral ceilings.
- 3 generous bedrooms with built in robes.
- Country style bathroom with separate toilet and laundry.
- Large north facing deck, perfect for entertaining.
- Double bay car port with storage area.
- Quality solar system with large battery bank (no mains

## 1495 Upper Brogo Road, Brogo

Measurements are approximate and should be used as a guide only.