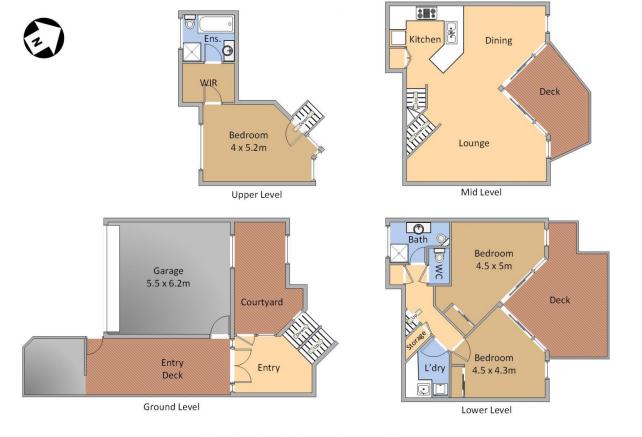

Moorhen Cove is a contemporary, stylish development of 8 townhouses, perfectly designed for couples but with plenty of space for guests and family and featuring:

- Split level design with spacious rooms on every floor
- Light timber floors throughout
- 2 outdoor living areas including elevated, sunny deck adjoining the main living rooms.
- Thoughtfully designed for privacy from neighbours and facing north to capture winter sun and cooling ocean

## For full version visit the website

https://www.butterfieldproperty.com.au

Unit 2, Moorhen Cove, 15 Wallaga Lake Rd Bermagui

Plan is not to scale. Measurements are approximate and should be used as a guide only.