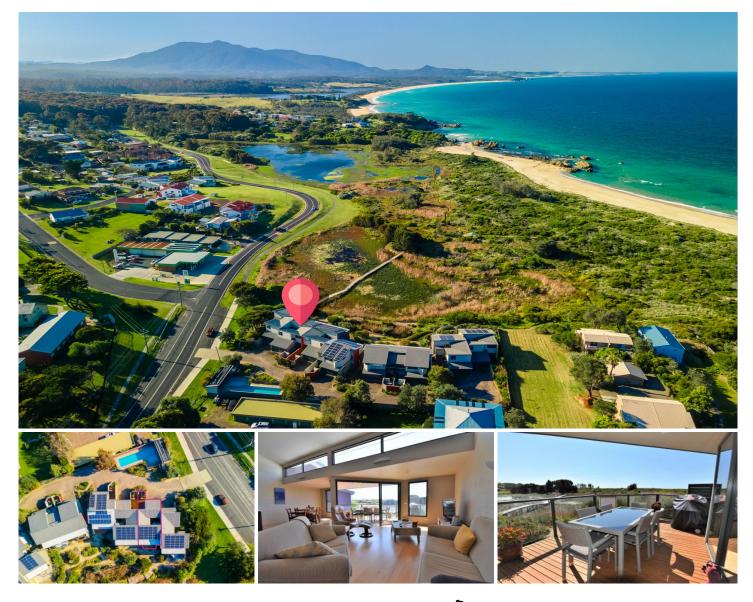

## 2/15 Wallaga Lake Road Bermagui NSW

When you want a spacious, coastal home without the extra maintenance of gardens and lawns, this is the place to look for that lifestyle. Fronting the beach reserve wetlands, you can wake up, grab your towel and you are on beautiful Moorheads beach in minutes.

Moorhen Cove is a contemporary, stylish development of 8 townhouses, perfectly designed for couples but with plenty of space for guests and family and featuring:

- Split level design with spacious rooms on every floor
- Light timber floors throughout
- 2 outdoor living areas including elevated, sunny deck adjoining the main living rooms.
- Thoughtfully designed for privacy from neighbours and facing north to capture winter sun and cooling ocean

## 3 🎮 2 🚔 3 🚘

**Type** : Townhouse

View : https://www.butterfieldproperty.com.au/sale/nsw/ eurobodalla-coast/bermagui/residential/townhous e/6649383

Mick Butterfield (02) 6493 3444