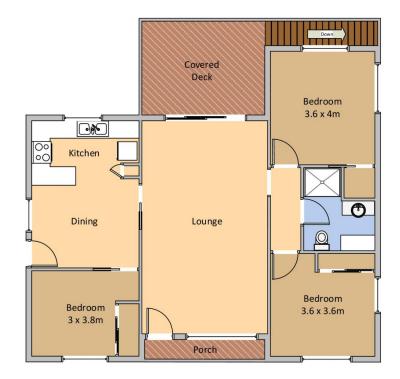

- 3 good sized bedrooms, all with built-in robes

- Spacious living room, opening to the front and rear of the house

- Adjoining covered deck area with stairs, and powered stairlift access, to gardens and garage

| Laundry     | Garage<br>2.5 x 6.3m |  |  |
|-------------|----------------------|--|--|
| Sub-floor   | Sub-floor            |  |  |
| Lower Level |                      |  |  |

## 49 George St Bermagui

Plan is not to scale. Measurements are approximate and should be used as a guide only.