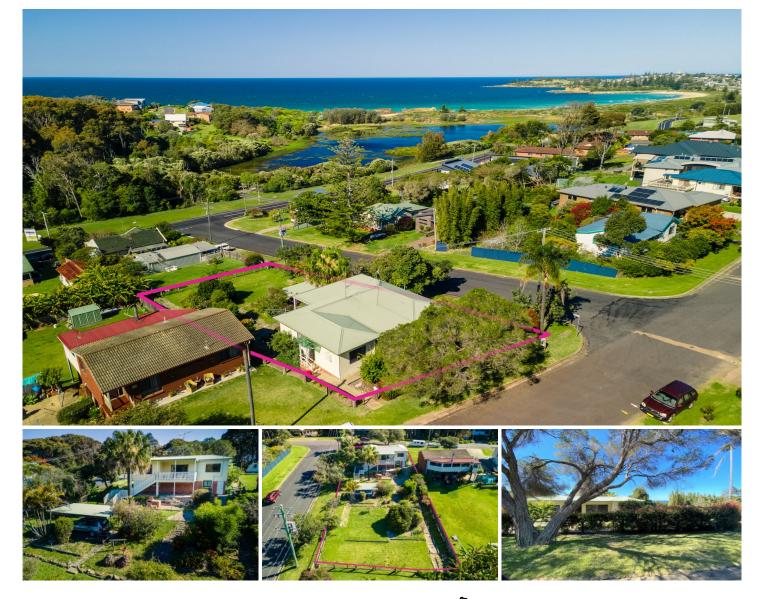

## 49 George Street Bermagui NSW

Set on a spacious 954m2 corner block, this well-presented 3 bedroom home offers an elevated and sunny outlook and ocean views. In one of the quietest streets in town it is still close to beaches, school and local shops, so this property is ideal for couples and families. Highlights include:

- 3 good sized bedrooms, all with built-in robes

- Spacious living room, opening to the front and rear of the house

- Adjoining covered deck area with stairs, and powered stairlift access, to gardens and garage

- Sunny all-electric kitchen with garden and ocean views, plus adjoining meals area

- Single garage and laundry with extra storage space under the house