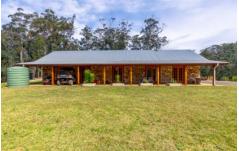

## 182 Lyrebird Ridge Road Coolagolite NSW

Sitting proudly on the 100+ acre parcel of land, this generously proportioned solid stone home is one of a kind. Built from stones and timbers that were sourced from the property it is ready for its new owner to refine and make their own. Features include:

- 4 large bedrooms with robes and 3 with doors to the verandah.
- A large open plan kitchen/living area with northern light and central fire.
- Huge bathroom with everything you could possibly want.
- Full length verandahs overlooking the parklike surrounds.
- New carpet and freshly painted.