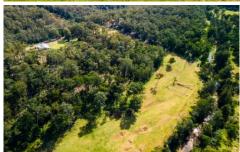

Outside there is 103 acres or land ranging from fertile river flats, pockets of rain forest to large stands of eucalypts. There is approximately 1km of frontage to the permanent

For full version visit the website