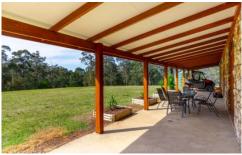

- 4 large bedrooms with robes and 3 with doors to the verandah.
- A large open plan kitchen/living area with northern light and central fire.
- Huge bathroom with everything you could possibly want.
- Full length verandahs overlooking the parklike surrounds.
- New carpet and freshly painted.