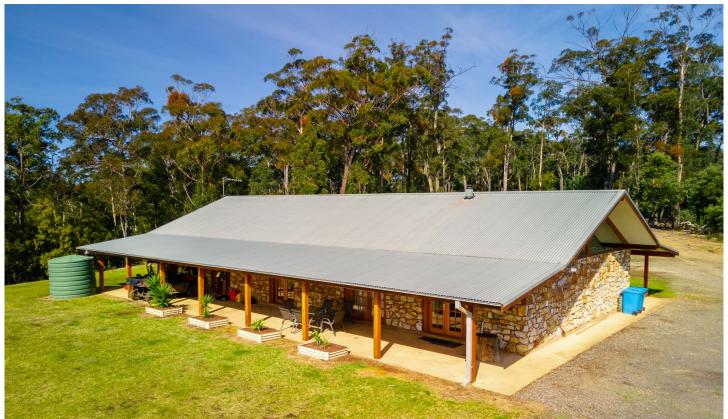

## 182 Lyrebird Ridge Road Coolagolite NSW

Sitting proudly on the 100+ acre parcel of land, this generously proportioned solid stone home is one of a kind. Built from stones and timbers that were sourced from the property it is ready for its new owner to refine and make their own. Features include:

- 4 large bedrooms with robes and 3 with doors to the verandah.
- A large open plan kitchen/living area with northern light and central fire.
- Huge bathroom with everything you could possibly want.
- Full length verandahs overlooking the parklike surrounds.
- New carpet and freshly painted.