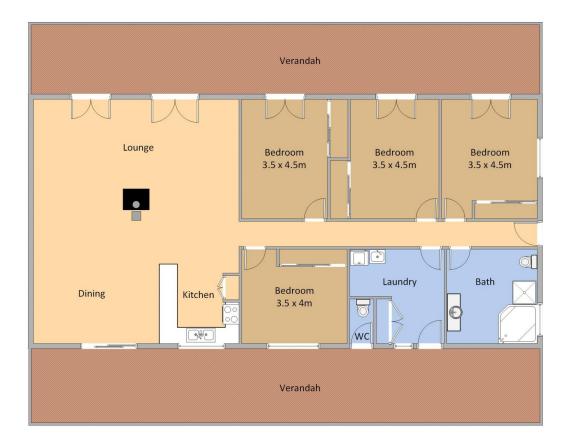

## 182 Lyrebird Ridge Road Coolagolite NSW

Sitting proudly on the 100+ acre parcel of land, this generously proportioned solid stone home is one of a kind. Built from stones and timbers that were sourced from the property it is ready for its new owner to refine and make their own. Features include:

- 4 large bedrooms with robes and 3 with doors to the verandah.
- A large open plan kitchen/living area with northern light and central fire.
- Huge bathroom with everything you could possibly want.
- Full length verandahs overlooking the parklike surrounds.
- New carpet and freshly painted.

182 Lyrebird Ridge Rd Coolagolite

Plan is not to scale. Measurements are approximate and should be used as a guide only.