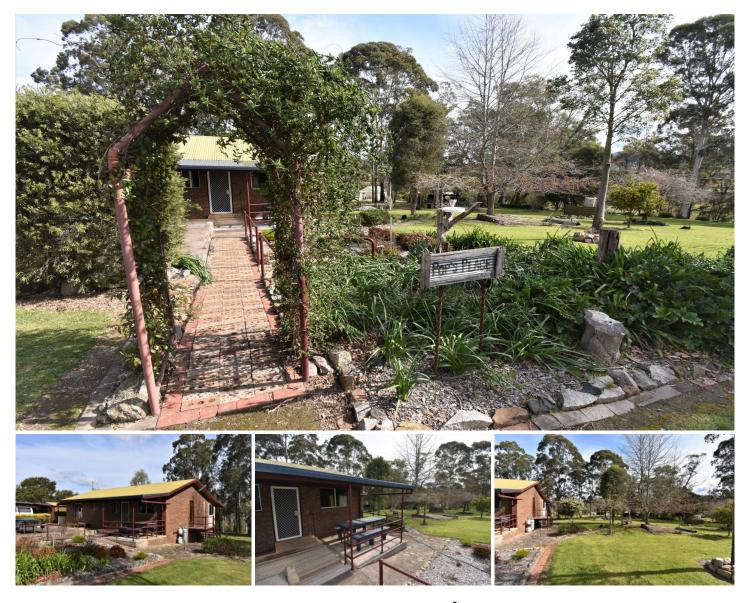

## 2-10 Bodalla Street Quaama NSW

Set on almost an acre (3,741sqm) of park like gardens in the attractive village of Quaama this much loved property is ready for its new owner to enjoy and take to the next level. With an attractive mix of open spaces and established trees there is plenty of space for the whole family and all the toys. Features Include;

- Solid double brick construction.
- 2 Good sized bedrooms.
- Open plan living and kitchen area that opens onto a full length sunroom.
- Good sized bathroom inside with separate toilet.
- Lock up garage with second bathroom and carport parking.
- Reverse cycle heating/cooling.