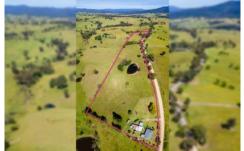

Outside the fully fenced land has been divided into 2 paddocks with a dam in each. Water is further secured by a bore which provides permanent provision and also 3 x 23,000L tanks for rain water collection and domestic use. 10 minutes from Cobargo and 25 to the beaches of