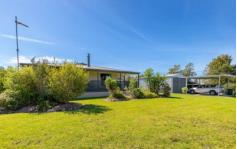

- 3 good sized bedrooms with robes.
- A bright kitchen adjoining the living and dining rooms.
- Full length deck with outdoor entertaining area.
- Established and landscaped shouse yard.
- Wood heater to keep you warm all winter.

Outside the fully fenced land has been divided into 2 paddocks with a dam in each. Water is further secured by a bore which provides permanent provision and also 3 x 23,000L tanks for rain water collection and domestic use. 10 minutes from Cobargo and 25 to the beaches of