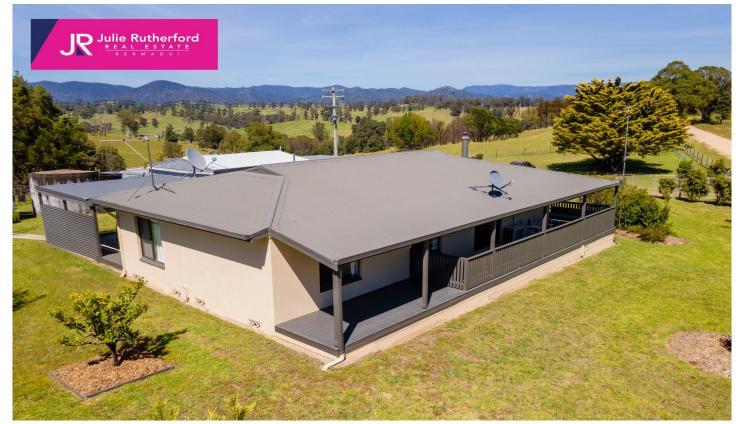

96 Spences Road Wandella NSW

Positioned high with views over the Wandella Valley this attractive lifestyle property provides a move in ready opportunity to make the coastal tree change a reality. With a solid and well-built home, large shed and 10 acres of fully fenced land there is a lot to like. Features include;

- 3 good sized bedrooms with robes.
- A bright kitchen adjoining the living and dining rooms.
- Full length deck with outdoor entertaining area.
- Established and landscaped shouse yard.
- Wood heater to keep you warm all winter.