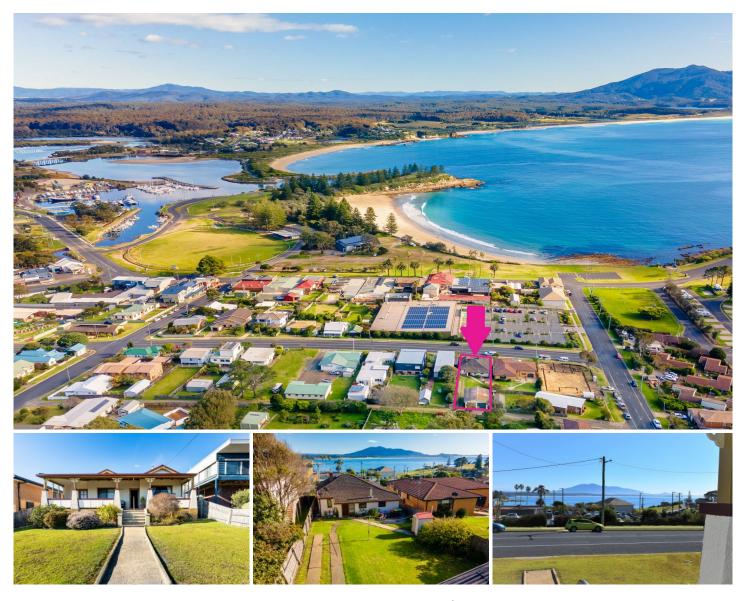

## 6 Young Street Bermagui NSW

In our opinion, this property has the best verandah views in the world!! 700+ m2 of land with charming 1930's cottage and large shed with front and rear laneway access. In one of the most sought after positions in Bermagui. Zoned R3 medium density, ideal for re-development or renovate the cottage and build another home with access from the rear.

Light and comfortable, the property comprises 2 bedrooms with extra living rooms/sunrooms, large covered verandah and easy level access to rear garden. Huge boat/caravan shed with access from rear laneway and large, sunny, fenced rear garden.

Stunning panoramic views of Bermagui Bay and Gulaga Mountain and only a short walk to Horseshoe Bay Beach

## 2 🎮 1 🚔 3 🚘

| Туре | : House |
|------|---------|
|      | = ~ ~   |

View

Land Size : 703 sqm

: https://www.butterfieldproperty.com.au/sale/ nsw/eurobodalla-coast/bermagui/residential/ house/6587019

Julie Rutherford 02 6493 3444