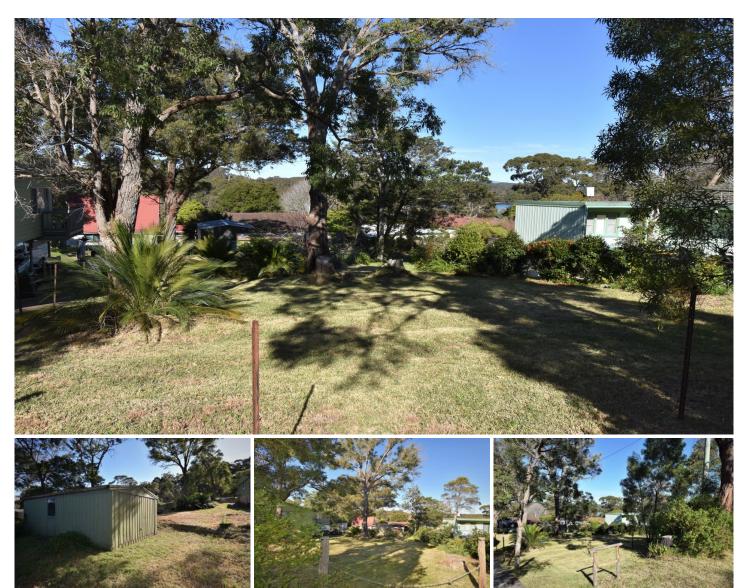

## 25 Beauty Point Road Wallaga Lake NSW

With a sunny north facing aspect and a short walk to Camel Rock this well located, 604sqm residential parcel of land is ready to build your ideal coastal escape. With established trees and potential for views to Wallaga Lake there is a lot to like. Features include;

- Rear access to the block from Nori Lane.
- Large steel shed on concrete slab.
- Sunny north facing build site.
- Boat ramp at the end of the street.

An ideal opportunity to secure a flexible parcel of land at an attractive price point, in a desirable coastal community. Convenient to the facilities and beaches of Bermagui whilst taking advantage of the peace and quiet that Beauty Point