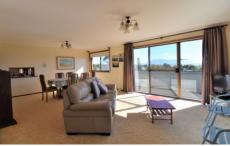

## Property comprises:

- Split level design with sunny northerly aspect
- Large garage and adjoining multi person room (or 4th bedroom)
- Spacious formal living/dining rooms opening to sunny deck
- Timber blackwood kitchen with gas cooktop and electric wall oven
- 3 bedrooms all with built in robes
- Shared main bathroom plus extra shower and toilet adjoining the laundry