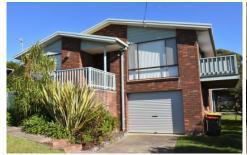

## Property comprises:

- Split level design with sunny northerly aspect
- Large garage and adjoining multi person room (or 4th bedroom)
- Spacious formal living/dining rooms opening to sunny deck
- Timber blackwood kitchen with gas cooktop and electric wall oven
- 3 bedrooms all with built in robes
- Shared main bathroom plus extra shower and toilet adjoining the laundry