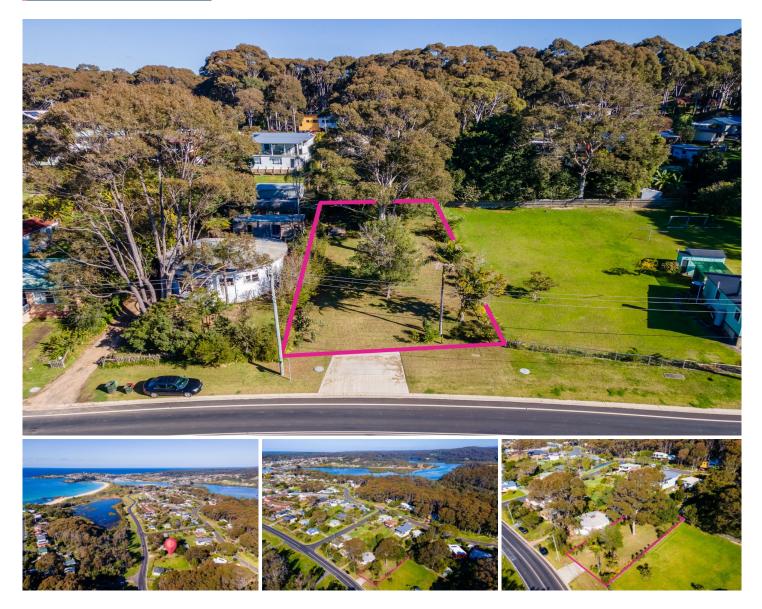

## 68 Wallaga Lake Road Bermagui NSW

Located opposite the wetlands and walk/bicycle track, this generous (795m2) block is beautifully presented with established shrubs and trees and double concrete driveway access. Zoned R2 low density residential, a single home or 2 duplex dwellings are allowable.

Easy walk to Moorheads and Haywards beaches and a level walk to shops, town centre, school and golf course. With sun, light and nearby access to beaches, this is a rare opportunity to secure a vacant block of this size in the Bermagui township.

Electricity, sewerage and town water available. (Note: water and sewerage headworks may apply).

Block survey is available for interested purchasers. For full version visit the website Type : Land

Land Size : 794.35 sqm View : https://www.