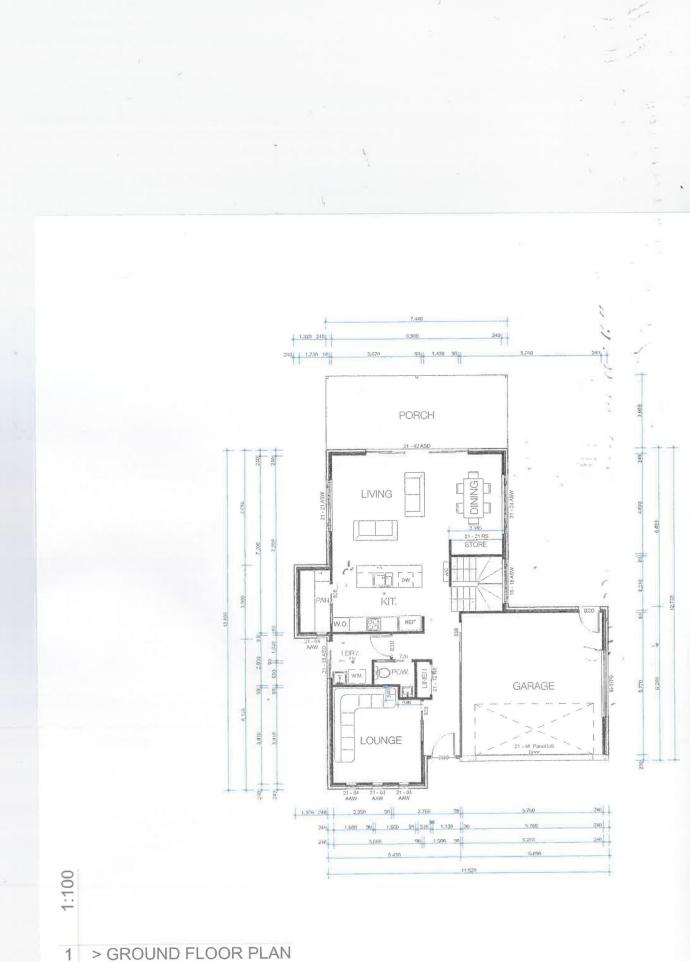

## > GROUND FLOOR PLAN

- Double garage with internal access to ground floor living areas

- Open plan living dining kitchen which open to a sheltered undercover patio area.

- Streamlined electric kitchen with spacious walk in pantry
- Separate laundry and powder room