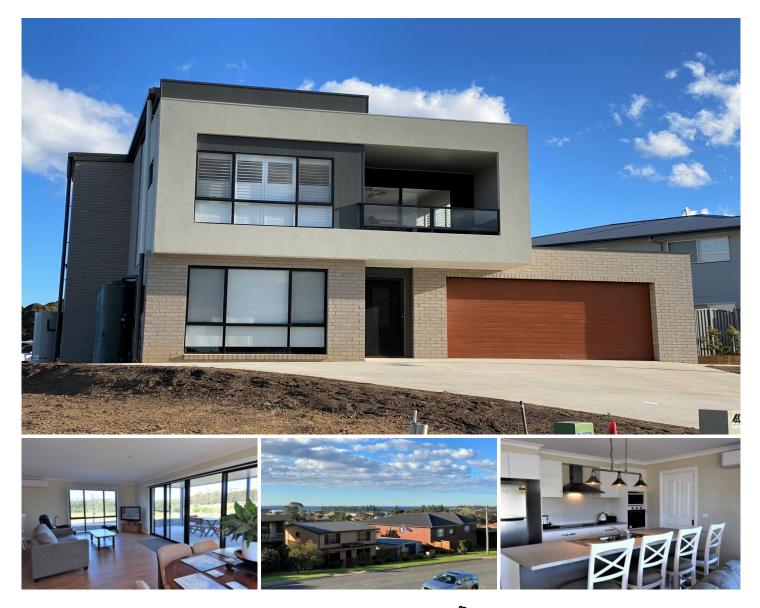

## 40 Parbery Avenue Bermagui NSW

Enjoy the space and style of this brand new home in Bermagui. Funky exterior, all day sunshine and expansive views of ocean, coastline and mountain all add up to great value in this elevated town position. Designed to suit the modern lifestyle, this home has been cleverly designed to capture winter sun and summer breezes and includes:

- Double garage with internal access to ground floor living areas

- Open plan living dining kitchen which open to a sheltered undercover patio area.

- Streamlined electric kitchen with spacious walk in pantry
- Separate laundry and powder room

- Ground floor TV room could also be a study/library or 4th bedroom