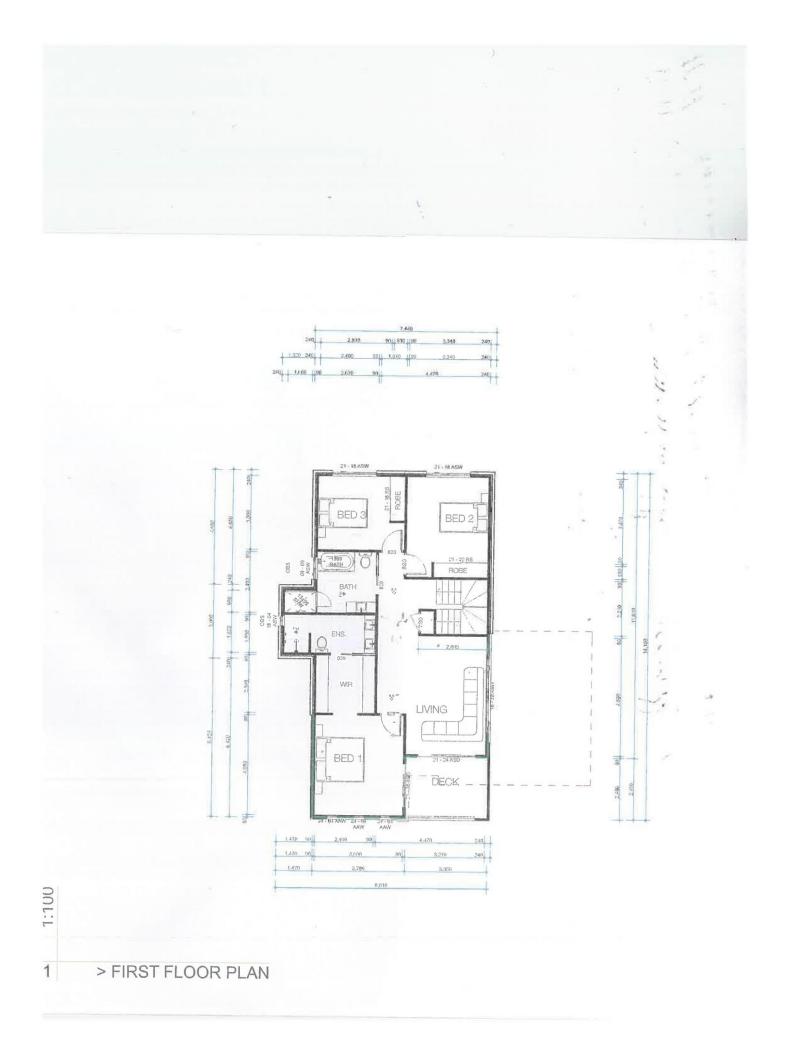

- Double garage with internal access to ground floor living areas

- Open plan living dining kitchen which open to a sheltered undercover patio area.

- Streamlined electric kitchen with spacious walk in pantry
- Separate laundry and powder room

- Ground floor TV room could also be a study/library or 4th bedroom