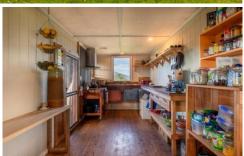

- Lovingly updated living quarters with north facing aspect and stunning views.
- A functional country style kitchen.
- Cyprus Pine timber floors.
- Covered north facing deck.
- Detached bedroom with extra storage