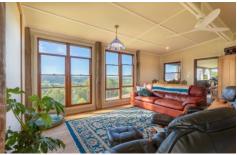

- Lovingly updated living quarters with north facing aspect and stunning views.
- A functional country style kitchen.
- Cyprus Pine timber floors.
- Covered north facing deck.
- Detached bedroom with extra storage