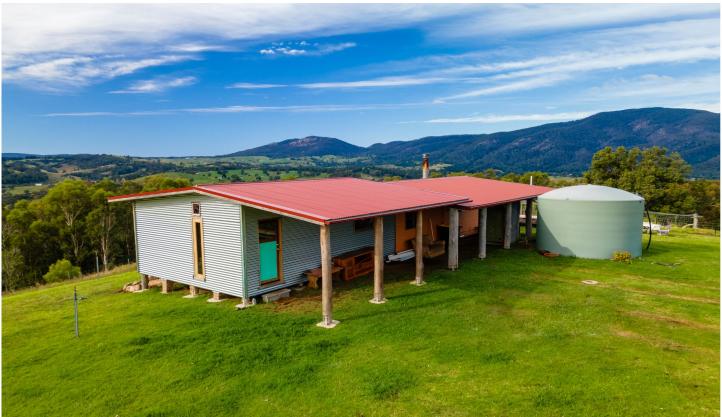

## 370 Blanchards Road Brogo NSW

Positioned proudly with commanding views in every direction, this wonderful rural holding is sure to impress. Representing an opportunity to secure a private and secluded property with great energy and untapped potential. Endless opportunity for creativity and building options or just simply continue with the approved cottage plans that are part of an open and approved DA which cannot lapse. Features of this stunning property include;

- Lovingly updated living quarters with north facing aspect and stunning views.
- A functional country style kitchen.
- Cyprus Pine timber floors.
- Covered north facing deck.
- Detached bedroom with extra storage