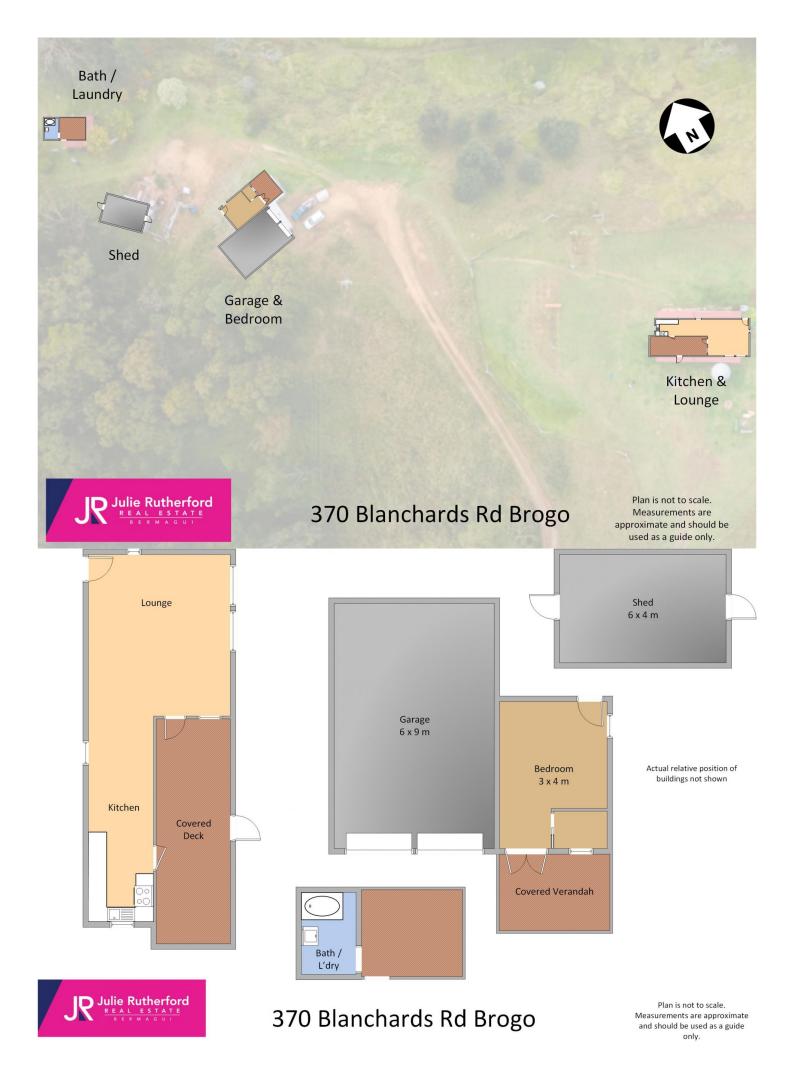

## 370 Blanchards Road Brogo NSW

Positioned proudly with commanding views in every direction, this wonderful rural holding is sure to impress. Representing an opportunity to secure a private and secluded property with great energy and untapped potential. Endless opportunity for creativity and building options or just simply continue with the approved cottage plans that are part of an open and approved DA which cannot lapse. Features of this stunning property include;

- Lovingly updated living quarters with north facing aspect and stunning views.
- A functional country style kitchen.
- Cyprus Pine timber floors.
- Covered north facing deck.
- Detached bedroom with extra storage