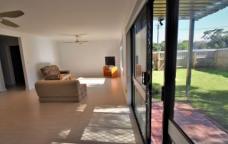

- 95m2 of living space plus fenced outdoor garden area and allocated parking space
- Freshly painted and new window furnishings throughout
- Sunny, north facing and spacious open plan living dining rooms with sliding door access to garden area.
- Large bathroom/laundry with zany retro tiling
- Spacious kitchen with dishwasher and electric cooker