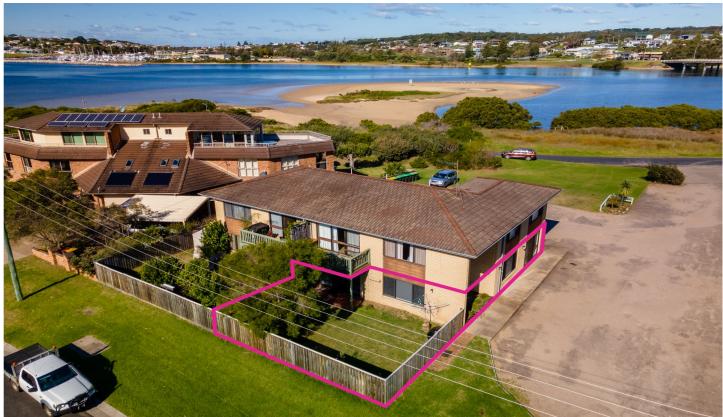

## 11/8 Narira Street Bermagui NSW

Look here for an attractive, single-level apartment located beside the Bermagui River and 50 meters to the sand dunes of beautiful Moorheads beach. Positioned on the ground floor, this over-sized 2 bedroom unit features:

- 95m2 of living space plus fenced outdoor garden area and allocated parking space
- Freshly painted and new window furnishings throughout
- Sunny, north facing and spacious open plan living dining rooms with sliding door access to garden area.
- Large bathroom/laundry with zany retro tiling
- Spacious kitchen with dishwasher and electric cooker

All located in a highly sought after beachside location in the Marlin Waters complex. Level walk to beaches, school,

2 📭 1 🔓 1 😭

Type: Unit

**View**: https://www.butterfieldproperty.com.au/sale/nsw/eurobodalla-coast/bermagui/residential/unit/6442