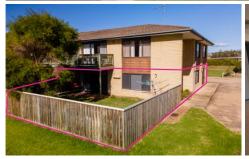

- 95m2 of living space plus fenced outdoor garden area and allocated parking space
- Freshly painted and new window furnishings throughout
- Sunny, north facing and spacious open plan living dining rooms with sliding door access to garden area.
- Large bathroom/laundry with zany retro tiling
- Spacious kitchen with dishwasher and electric cooker

All located in a highly sought after beachside location in the Marlin Waters complex. Level walk to beaches, school,

2 📭 1 🔓 1 😭

Type: Unit

**View**: https://www.butterfieldproperty.com.au/sale/nsw/eurobodalla-coast/bermagui/residential/unit/6442