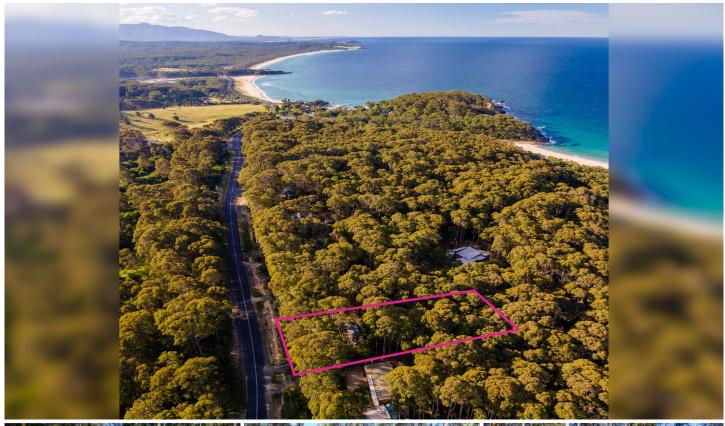

## 3476 Tathra Bermagui Road Barragga Bay NSW

In the popular beachside locale of Barragga Bay - approx. 10km south of Bermagui, this neat 3 bedroom home is set on a generous 2828m2 (1/2 acre) block.

Ideal for permanent or holiday living, the house is currently tenanted (lease until December 2021) and comprises:

## 3 📭 1 🔓 5 😭

Type : House Land Size : 2848 sqm

View: https://www.butterfieldproperty.com.au/sale/ nsw/eurobodalla-coast/barragga-bay/reside

ntial/house/6398805

Julie Rutherford 02 6493 3444

Mick Butterfield (02) 6493 3444