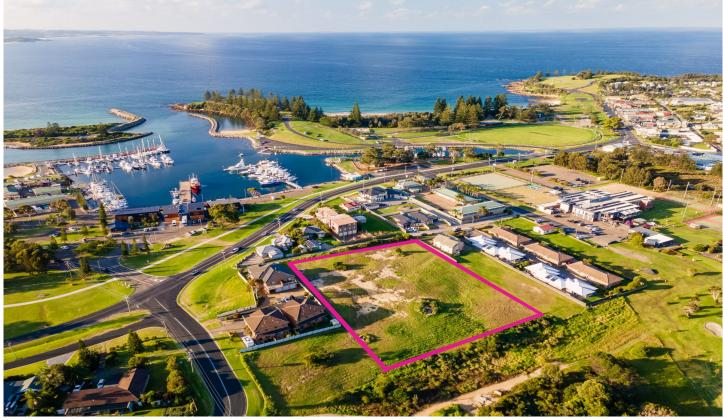

## 9-15/ Tuross Lane Bermagui NSW

Located in the heart of the beautiful, harbour town of Bermagui on the pristine far south coast of NSW, this property offers a rare development opportunity.

Positioned adjoining the Bermagui Golf Course and one block from the Fishermen's Harbour and Wharf precinct, this property comprises:

- R3 medium density zoning suited to townhouses, units, resorts, motel or seniors housing
- 4 blocks of 2023m2 each can be purchased separately or in one line.
- Near level with gentle slope to the rear
- Total land size is approx. 8000m2 or 2 acres
- Sewer and town water connected to the site

Type : Land Land Size : 8092 sqm

View : https://www.butterfieldproperty.com.au/sale/

nsw/eurobodalla-coast/bermagui/residential/

land/6380930

Mick Butterfield (02) 6493 3444

For full version visit the website