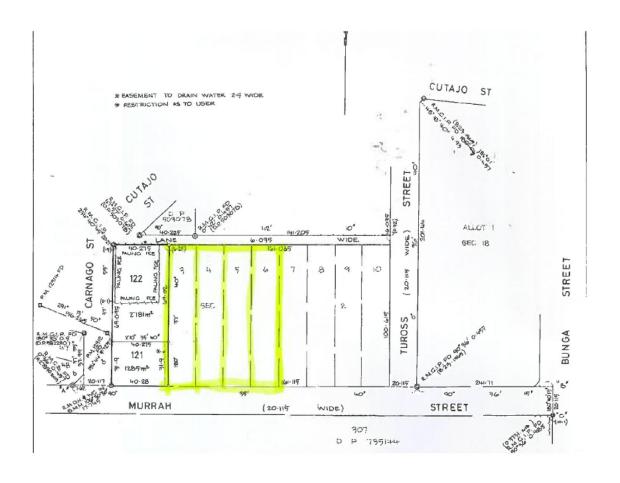

## 9-15/ Tuross Lane Bermagui NSW

Located in the heart of the beautiful, harbour town of Bermagui on the pristine far south coast of NSW, this property offers a rare development opportunity.

Positioned adjoining the Bermagui Golf Course and one block from the Fishermen's Harbour and Wharf precinct, this property comprises:

- R3 medium density zoning suited to townhouses, units, resorts, motel or seniors housing
- 4 blocks of 2023m2 each can be purchased separately or in one line.
- Near level with gentle slope to the rear
- Total land size is approx. 8000m2 or 2 acres
- Sewer and town water connected to the site